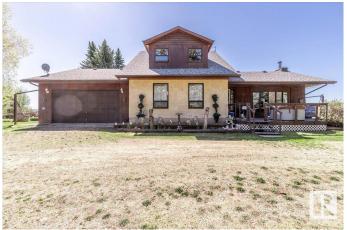

# \$569.000

4 Bedroom, 3.00 Bathroom, 2,114 sqft Rural on 4.05 Acres

None, Rural Leduc County, AB

This 2113.73sq/ft home with a double attached garage is sitting on a secluded 4.05 acres. Inside the home the main floor hosts the Primary Bedroom, Dining Room, Kitchen, Laundry, Mudroom, 4 piece Bathroom, 2 piece Bathroom, and the spacious Living Room a beautiful wood fireplace. The upper level holds 3 more Bedrooms and another 4 piece Bathroom. The Basement is open with a Large Family/Rec area. Decks off two sides of the home are great spots to unwind and enjoy this peaceful property, especially in the hot tub. Another garage on the property measures 16'x15' with a concrete floor, power, and a storage loft above. Lots of mature trees throughout the entire property make it private and beautiful.