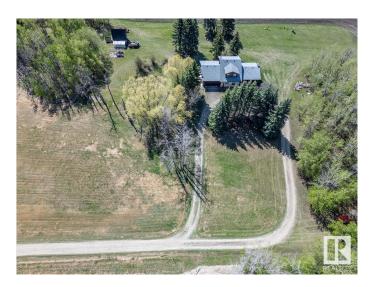

# \$569.000

4 Bedroom, 3.00 Bathroom, 2,114 sqft Rural on 4.05 Acres

None, Rural Leduc County, AB

This 2113.73sq/ft home with a double attached garage is sitting on a secluded 4.05 acres. Inside the home the main floor hosts the Primary Bedroom, Dining Room, Kitchen, Laundry, Mudroom, 4 piece Bathroom, 2 piece Bathroom, and the spacious Living Room a beautiful wood fireplace. The upper level holds 3 more Bedrooms and another 4 piece Bathroom. The Basement is open with a Large Family/Rec area. Decks off two sides of the home are great spots to unwind and enjoy this peaceful property, especially in the hot tub. Another garage on the property measures 16'x15' with a concrete floor, power, and a storage loft above. Lots of mature trees throughout the entire property make it private and beautiful.

### **Essential Information**

MLS® # E4435251 Price \$569,000

Bedrooms 4

Bathrooms 3.00

Full Baths 3

Square Footage 2,114

Acres 4.05

Year Built 1982

#### **Exterior**

Exterior Wood

Exterior Features Landscaped, Level Land, Private Setting, Stream/Pond, Treed Lot

Construction Wood

Foundation Concrete Perimeter