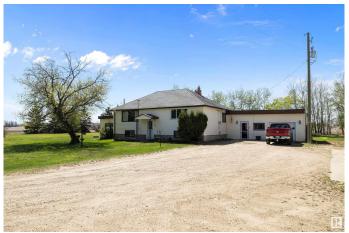

### \$599,000

3 Bedroom, 1.50 Bathroom, 1,553 sqft Rural on 2.00 Acres

None, Rural Sturgeon County, AB

Just 5 KM from Morinville, this 2-acre property in Sturgeon County offers the perfect mix of space and potential. The highlight is the massive 60' x 40' shopâ€"ideal for storage, hobbies, or a home-based business. The 3-bedroom, 1.5-bath home offers 2,370 sq ft of living space with 2x6 construction, an antique wood stove that stays, and approximately 70% updated windows. Set on a beautifully treed, mature lot, this property offers privacy, charm, and peaceful country living with low taxes (\$2,054/year) and quick access to town. Adding to its unique character, this property is a registered historical site and was the original location of the Frontenac School.

#### **Essential Information**

MLS® # E4435141 Price \$599,000

Bedrooms 3
Bathrooms 1.50

Full Baths 1

Half Baths 1

Square Footage 1,553

Acres 2.00

Year Built 1950