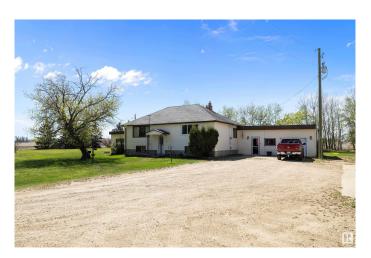

### \$599,000

3 Bedroom, 1.50 Bathroom, 1,553 sqft Rural on 2.00 Acres

None, Rural Sturgeon County, AB

Just 5 KM from Morinville, this 2-acre property in Sturgeon County offers the perfect mix of space and potential. The highlight is the massive 60' x 40' shopâ€"ideal for storage, hobbies, or a home-based business. The 3-bedroom, 1.5-bath home offers 2,370 sq ft of living space with 2x6 construction, an antique wood stove that stays, and approximately 70% updated windows. Set on a beautifully treed, mature lot, this property offers privacy, charm, and peaceful country living with low taxes (\$2,054/year) and quick access to town. Adding to its unique character, this property is a registered historical site and was the original location of the Frontenac School.

#### **Essential Information**

MLS® # E4435141 Price \$599,000

Bedrooms 3
Bathrooms 1.50

Full Baths 1

Half Baths 1

Square Footage 1,553

Acres 2.00

Year Built 1950