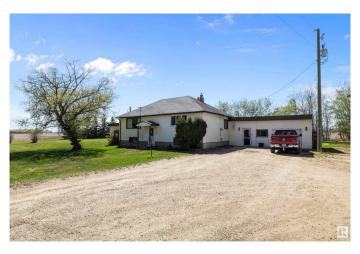

### \$599,000

3 Bedroom, 1.50 Bathroom, 1,553 sqft Rural on 2.00 Acres

None, Rural Sturgeon County, AB

Just 5 KM from Morinville, this 2-acre property in Sturgeon County offers the perfect mix of space and potential. The highlight is the massive 60' x 40' shopâ€"ideal for storage, hobbies, or a home-based business. The 3-bedroom, 1.5-bath home offers 2,370 sq ft of living space with 2x6 construction, an antique wood stove that stays, and approximately 70% updated windows. Set on a beautifully treed, mature lot, this property offers privacy, charm, and peaceful country living with low taxes (\$2,054/year) and quick access to town. Adding to its unique character, this property is a registered historical site and was the original location of the Frontenac School.

#### **Essential Information**

MLS® # E4435141 Price \$599,000

Bedrooms 3
Bathrooms 1.50

Full Baths 1

Half Baths 1

Square Footage 1,553

Acres 2.00

Year Built 1950