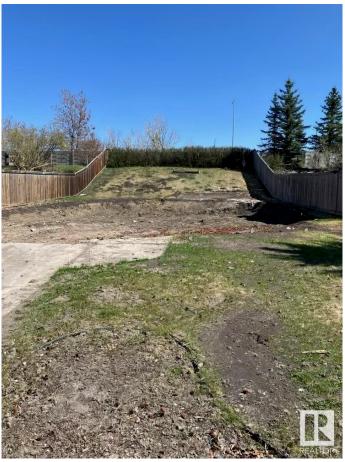

#### \$299,900

0 Bedroom, 0.00 Bathroom, Single Family on 0.00 Acres

Bearspaw (Edmonton), Edmonton, AB

Build your dream home on this great affordable lot in the mature neighbourhood of Bearspaw, or subdivide and build 2! This lot is 50'x130' and is ready for it's new home (or homes) to be built. This property is located close to schools and parks, just minutes to everything South Edmonton Common has to offer, and has quick access to Calgary Trail and the Anthony Henday.