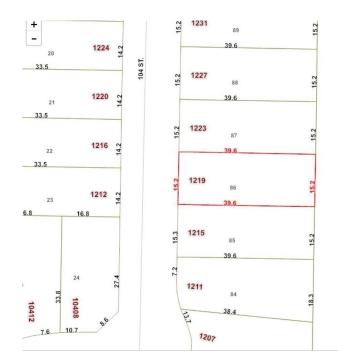

#### \$299,900

0 Bedroom, 0.00 Bathroom, Single Family on 0.00 Acres

Bearspaw (Edmonton), Edmonton, AB

Build your dream home on this great affordable lot in the mature neighbourhood of Bearspaw, or subdivide and build 2! This lot is 50'x130' and is ready for it's new home (or homes) to be built. This property is located close to schools and parks, just minutes to everything South Edmonton Common has to offer, and has quick access to Calgary Trail and the Anthony Henday.

### **Community Information**

| Address     | 1219 104 Street     |
|-------------|---------------------|
| Area        | Edmonton            |
| Subdivision | Bearspaw (Edmonton) |
| City        | Edmonton            |
| County      | ALBERTA             |
| Province    | AB                  |
| Postal Code | T6J 6E4             |