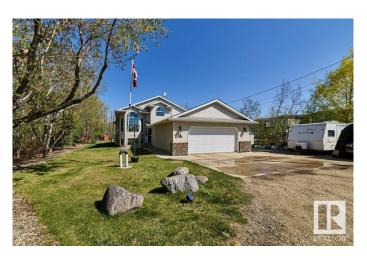

## \$1,299,000 - 13904 162 Avenue, Edmonton

MLS® #E4434904

## \$1,299,000

4 Bedroom, 3.00 Bathroom, 1,402 sqft Single Family on 1.00 Acres

Carlton, Edmonton, AB

This property is a UNICORN! And it's prime for re-development. One acre zoned Agricultural, in a fully developed area with 350 ft of frontage, in the Carleton neighbourhood. The adjoining property is already been re-zoned medium density residential. The 1400 sq ft bilevel house is in excellent shape, making this a fantastic holding property with unbelievable multi-family building potential, or for those with a little time, living on an acreage in the city!

## **Essential Information**

MLS® # E4434904 Price \$1,299,000

Bedrooms 4

Bathrooms 3.00

Full Baths 3

Square Footage 1,402

Acres 1.00 Year Built 1996

Type Single Family

Sub-Type Detached Single Family

Style Bi-Level

Status Active

## **Community Information**

Address 13904 162 Avenue

Area Edmonton
Subdivision Carlton
City Edmonton

County ALBERTA

Province AB

Postal Code T6V 1J4

**Amenities** 

Amenities Ceiling 9 ft., Deck, Detectors Smoke, Exterior Walls- 2"x6", Hot Water

Exterior Wood, Brick, Stucco

Exterior Features Flat Site, Fruit Trees/Shrubs, Level Land, Private Setting, Schools,

Subdividable Lot, See Remarks

Roof Asphalt Shingles

Construction Wood, Brick, Stucco Foundation Concrete Perimeter