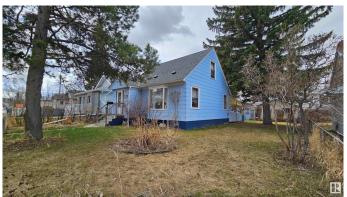

## \$379,900

3 Bedroom, 1.00 Bathroom, 1,163 sqft Single Family on 0.00 Acres

Parkdale (Edmonton), Edmonton, AB

Charming Home with Redevelopment Potential in a Revitalizing Community. Tucked away on a quiet, tree-lined street, this property presents an excellent opportunity for future redevelopment. Set in a mature neighborhood undergoing revitalization, it offers convenient access to downtown, schools, public transit, and hospitals. Whether you're looking to live in, rent out, or hold as a long-term investment, this is a fantastic chance to step into the real estate market in a sought-after location. The home boasts bright and inviting living areas, three spacious bedrooms, a finished basement perfect for added living space, and a back patio that opens to a fully fenced yard. An oversized single-car garage adds additional functionality and value.

### **Exterior**

Exterior Wood, Vinyl

Exterior Features Back Lane, Fenced, Landscaped, Public Transportation, Schools,

**Shopping Nearby** 

Roof Asphalt Shingles

Construction Wood, Vinyl

Foundation Concrete Perimeter