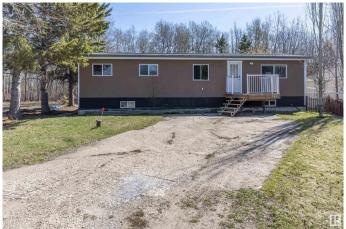

### \$274,900

3 Bedroom, 1.50 Bathroom, 1,128 sqft Rural on 0.18 Acres

Collingwood Cove, Rural Strathcona County, AB

Welcome to Collingwood Cove located 14 minutes East of Sherwood Park on pavement. This home has 1126 Sq Ft of living space on the main floor and has been significantly upgraded and tastefully renovated. This open concept has large kitchen and dining area with an abundance of newer cupboards and countertops. There are 3 bedrooms up, including a huge Primary with a 2 piece ensuite along with 2 more bedrooms and a 4 piece main bathroom. Features include newer vinyl plank flooring and windows. There is off street parking at the front on the home while the back deck overlooks a fenced yard backing onto trees. Collingwood Cove is very much a Family Community with schools and a playground nearby. With close proximity to Sherwood Park and Edmonton you will love this country community with a neighborly feel.

#### **Amenities**

Features Deck, Fire Pit, Workshop