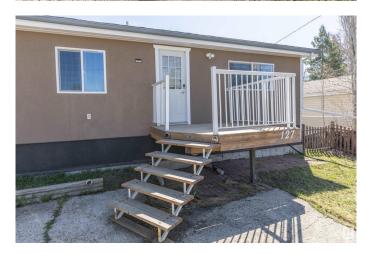

### \$274,900

3 Bedroom, 1.50 Bathroom, 1,128 sqft Rural on 0.18 Acres

Collingwood Cove, Rural Strathcona County, AB

Welcome to Collingwood Cove located 14 minutes East of Sherwood Park on pavement. This home has 1126 Sq Ft of living space on the main floor and has been significantly upgraded and tastefully renovated. This open concept has large kitchen and dining area with an abundance of newer cupboards and countertops. There are 3 bedrooms up, including a huge Primary with a 2 piece ensuite along with 2 more bedrooms and a 4 piece main bathroom. Features include newer vinyl plank flooring and windows. There is off street parking at the front on the home while the back deck overlooks a fenced yard backing onto trees. Collingwood Cove is very much a Family Community with schools and a playground nearby. With close proximity to Sherwood Park and Edmonton you will love this country community with a neighborly feel.

#### **Amenities**

Features Deck, Fire Pit, Workshop