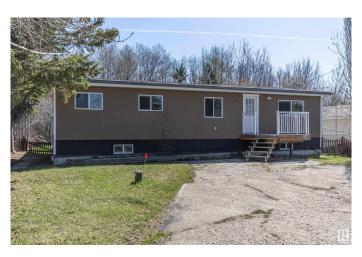

### \$274,900

3 Bedroom, 1.50 Bathroom, 1,128 sqft Rural on 0.18 Acres

Collingwood Cove, Rural Strathcona County, AB

Welcome to Collingwood Cove located 14 minutes East of Sherwood Park on pavement. This home has 1126 Sq Ft of living space on the main floor and has been significantly upgraded and tastefully renovated. This open concept has large kitchen and dining area with an abundance of newer cupboards and countertops. There are 3 bedrooms up, including a huge Primary with a 2 piece ensuite along with 2 more bedrooms and a 4 piece main bathroom. Features include newer vinyl plank flooring and windows. There is off street parking at the front on the home while the back deck overlooks a fenced yard backing onto trees. Collingwood Cove is very much a Family Community with schools and a playground nearby. With close proximity to Sherwood Park and Edmonton you will love this country community with a neighborly feel.

## **Community Information**

Address 127 51551 Rge Road 212a

Area Rural Strathcona County

Subdivision Collingwood Cove

City Rural Strathcona County

County ALBERTA

Province AB

Postal Code T8G 1B2