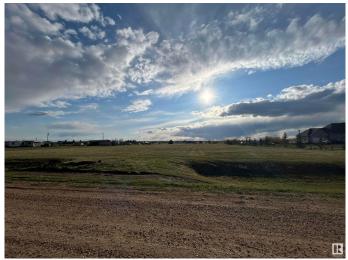

## \$74,900

0 Bedroom, 0.00 Bathroom, Rural on 3.07 Acres

Clearview Acres, Rural Sturgeon County, AB

Build your Dream Home on this beautiful, level lot in the subdivision of Clearview Acres. Utilities (power and gas) are at the lot line of the property, for ease of provision for a future home. This subdivision is conveniently located just off of paved highway, Lily Lake Road. This beautiful parcel is only 15 minutes to the nearest amenities in Bon Accord, 35 minutes to the Anthony Henday and 15 minutes to the nearest golf.

# Exterior

Exterior Features Flat Site, Level Land