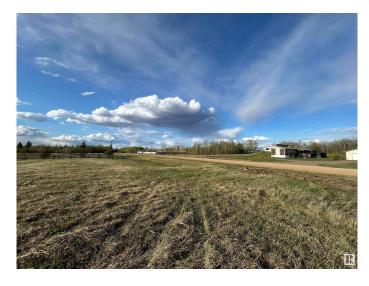

## \$74,900

0 Bedroom, 0.00 Bathroom, Rural on 3.07 Acres

Clearview Acres, Rural Sturgeon County, AB

Build your Dream Home on this beautiful, level lot in the subdivision of Clearview Acres. Utilities (power and gas) are at the lot line of the property, for ease of provision for a future home. This subdivision is conveniently located just off of paved highway, Lily Lake Road. This beautiful parcel is only 15 minutes to the nearest amenities in Bon Accord, 35 minutes to the Anthony Henday and 15 minutes to the nearest golf.

# Exterior

Exterior Features Flat Site, Level Land