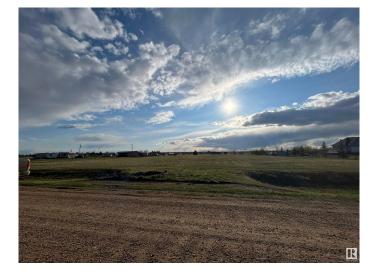

## \$74,900

0 Bedroom, 0.00 Bathroom, Rural on 3.07 Acres

Clearview Acres, Rural Sturgeon County, AB

Build your Dream Home on this beautiful, level lot in the subdivision of Clearview Acres. Utilities (power and gas) are at the lot line of the property, for ease of provision for a future home. This subdivision is conveniently located just off of paved highway, Lily Lake Road. This beautiful parcel is only 15 minutes to the nearest amenities in Bon Accord, 35 minutes to the Anthony Henday and 15 minutes to the nearest golf.

# Exterior

Exterior Features Flat Site, Level Land