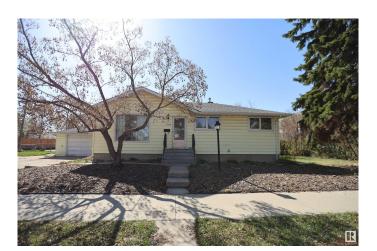

## \$450.000

1 Bedroom, 1.00 Bathroom, 1,005 sqft Single Family on 0.00 Acres

Dovercourt, Edmonton, AB

Situated on a generous 55' x 129' corner lot in the heart of Dovercourt, this 1,000 square foot bungalow blends charm and modern updates. Featuring 3 bedrooms above grade and 2 bedrooms below, the bright main floor offers a spacious living area, functional kitchen, and large windows. The basement with separate entrance includes a kitchen, and a bathroomâ€"ideal for guests or family. Recent upgrades include a new furnace, air conditioning, roof, and basement windows. Located near St. Albert Trail and Yellowhead Trail, enjoy easy access to schools, parks, and amenities in this vibrant, tree-lined community. A rare opportunity for families, investors, or builders!

#### **Essential Information**

MLS® # E4434639 Price \$450,000

Bedrooms 1

Bathrooms 1.00

Full Baths 1

Square Footage 1,005 Acres 0.00 Year Built 1954

Type Single Family

Sub-Type Detached Single Family

Style Bungalow

Status Active

## **Community Information**

Address 13419 124 Avenue

Area Edmonton
Subdivision Dovercourt
City Edmonton
County ALBERTA

Province AB

Postal Code T5L 3A4