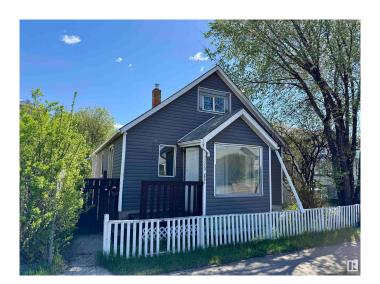

# \$175,000 - 11723 80 Street, Edmonton

MLS® #E4434602

## \$175,000

4 Bedroom, 1.00 Bathroom, 911 sqft Single Family on 0.00 Acres

Parkdale (Edmonton), Edmonton, AB

Opportunity knocks! This 4-bedroom semi-bungalow may not show perfectly, but it's priced with potential in mind. Located on a 33' x 120' commercially zoned lot, it offers a unique opportunity to renovate, repurpose, or redevelop for business or mixed use. Whether you're an investor, entrepreneur, or builder, this "as is" property could be the perfect blank slate for your next venture. Positioned in a high-visibility area with flexible zoningâ€"bring your vision and make it happen.

Built in 1912

#### **Essential Information**

MLS® # E4434602 Price \$175,000

Bedrooms 4

Bathrooms 1.00

Full Baths 1

Square Footage 911

Acres 0.00

Year Built 1912