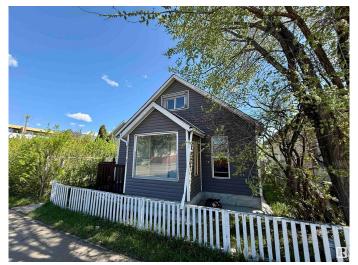

# \$175,000 - 11723 80 Street, Edmonton

MLS® #E4434602

## \$175,000

4 Bedroom, 1.00 Bathroom, 911 sqft Single Family on 0.00 Acres

Parkdale (Edmonton), Edmonton, AB

Opportunity knocks! This 4-bedroom semi-bungalow may not show perfectly, but it's priced with potential in mind. Located on a 33' x 120' commercially zoned lot, it offers a unique opportunity to renovate, repurpose, or redevelop for business or mixed use. Whether you're an investor, entrepreneur, or builder, this "as is" property could be the perfect blank slate for your next venture. Positioned in a high-visibility area with flexible zoningâ€"bring your vision and make it happen.

Built in 1912

#### **Essential Information**

MLS® # E4434602 Price \$175,000

Bedrooms 4

Bathrooms 1.00

Full Baths 1

Square Footage 911

Acres 0.00

Year Built 1912