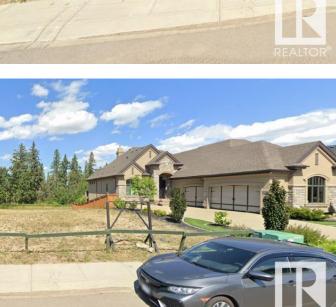

### \$899,000

0 Bedroom, 0.00 Bathroom, Single Family on 0.00 Acres

Hays Ridge Area, Edmonton, AB

This possible walk out lot is a POCKET SIZE OF 52' (62.4 X 134.5 Feet) in uppar class community of JAGARE RIDGE.

#### **Exterior**

Exterior Features Airport Nearby, Backs Onto F

Nearby, Sloping Lot

Date Listed May 5th, 2025

Days on Market 30

Zoning Zone 55

DATA IS DEEMED RELIABLE BUT IS NOT GUARANTEED ACCURATE BY THE REALTORS® ASSOCIATION OF EDMONTON. COPYRIGHT 2025 BY THE REALTORS® ASSOCIATION OF EDMONTON. ALL RIGHTS RESERVED. Trademarks are owned or controlled by the Canadian Real Estate Association (CREA) and identify real estate professionals who are members of CREA (REALTOR®, REALTORS®) and/or the quality of services they provide (MLS®, Multiple Listing Service®)