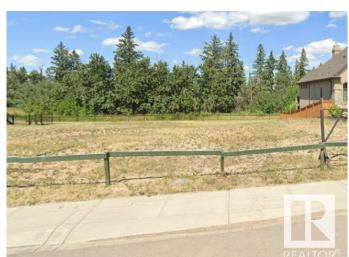

### \$899,000

0 Bedroom, 0.00 Bathroom, Single Family on 0.00 Acres

Hays Ridge Area, Edmonton, AB

This possible walk out lot is a POCKET SIZE OF 52' (62.4 X 134.5 Feet) in uppar class community of JAGARE RIDGE.

#### **Exterior**

Exterior Features Airport Nearby, Backs Onto F

Nearby, Sloping Lot

Date Listed May 5th, 2025

Days on Market 30

Zoning Zone 55

DATA IS DEEMED RELIABLE BUT IS NOT GUARANTEED ACCURATE BY THE REALTORS® ASSOCIATION OF EDMONTON. COPYRIGHT 2025 BY THE REALTORS® ASSOCIATION OF EDMONTON. ALL RIGHTS RESERVED. Trademarks are owned or controlled by the Canadian Real Estate Association (CREA) and identify real estate professionals who are members of CREA (REALTOR®, REALTORS®) and/or the quality of services they provide (MLS®, Multiple Listing Service®)