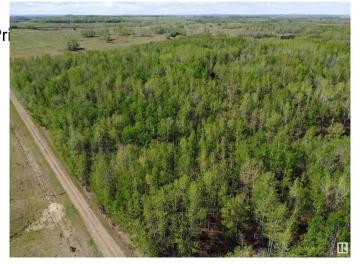

### \$888,000

0 Bedroom, 0.00 Bathroom, Rural on 320.00 Acres

None, Rural Parkland County, AB

Amazing half section at the south edge of Parkland County, less than an hour west of Edmonton. Heavily treed with lots of elevation changes throughout and a deep ravine running through it. Just north of the North Saskatchewan River near Burtonsville Island Natural Area. One oil well surface lease at the north end generating annual revenue.

## **Exterior**

Exterior Features Creek, No Through Road, Pri