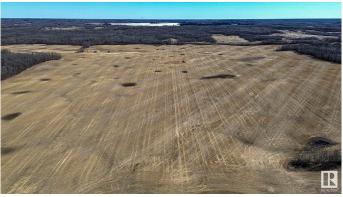

## \$700,000

0 Bedroom, 0.00 Bathroom, Rural on 158.89 Acres

None, Rural Strathcona County, AB

158.89 acres of Agricultural Land in Strathcona County. This property is ideally located to both Fort Saskatchewan and Sherwood Park and has a lovely treed section to build your dream home all the while farming ( or leasing ) the remainder of the property.