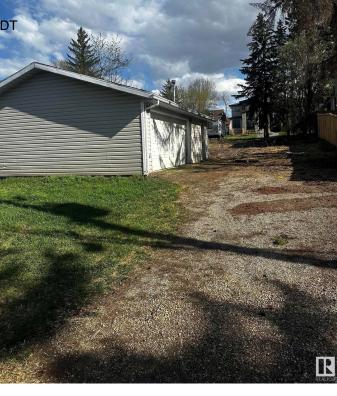

#### \$428,000

0 Bedroom, 0.00 Bathroom, Single Family on 0.00 Acres

Braeside, St. Albert, AB

Build Your Dream Home in a Thriving Community Unlock the opportunity to create your perfect living space on this generous, full-sized lot located in the sought-after Braeside area. Key Features: Ample Size: A sizable 50 feet by 150 feet lot, providing plenty of room for a custom-designed home, landscaping, and outdoor amenities. Triple Car Garage Included: Comes with a pre-installed triple car garage, offering secure parking and additional storage options. Prime Location: Situated in a highly desirable community known for its excellent schools, parks, and easy access to local amenities and transportation. Cleared and Ready: start building right away! Braeside is renowned for its friendly neighborhood vibe, beautiful surroundings, and close to proximity to downtown.

## Exterior

Exterior Features Back Lane, Landscaped, R Nearby, Sloping Lot, Treed L