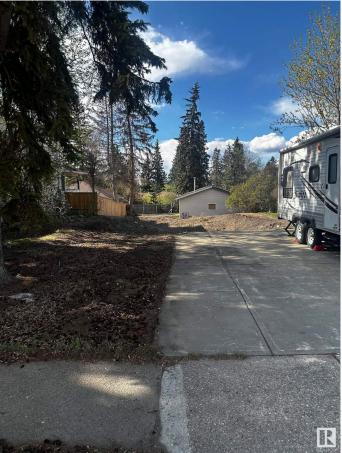

#### \$428,000

0 Bedroom, 0.00 Bathroom, Single Family on 0.00 Acres

Braeside, St. Albert, AB

Build Your Dream Home in a Thriving Community Unlock the opportunity to create your perfect living space on this generous, full-sized lot located in the sought-after Braeside area. Key Features: Ample Size: A sizable 50 feet by 150 feet lot, providing plenty of room for a custom-designed home, landscaping, and outdoor amenities. Triple Car Garage Included: Comes with a pre-installed triple car garage, offering secure parking and additional storage options. Prime Location: Situated in a highly desirable community known for its excellent schools, parks, and easy access to local amenities and transportation. Cleared and Ready: start building right away! Braeside is renowned for its friendly neighborhood vibe, beautiful surroundings, and close to proximity to downtown.

## Exterior

Exterior Features Back Lane, Landscaped, R Nearby, Sloping Lot, Treed L