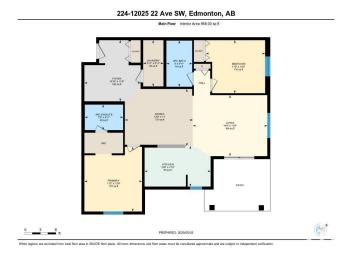

# \$224,900

2 Bedroom, 2.00 Bathroom, 968 sqft Condo / Townhouse on 0.00 Acres

Heritage Valley Town Centre Area, Edmonton, AB

CORNER UNIT!!! 2 spacious bedrooms, office space, oversized living room. In suite laundry, 1 underground parking. All walls, doors, and trims are freshly painted. Prime location in Rutherford, close to shops, grocery shopping, restaurants. Mins to Henday and HWY 2.

## **Essential Information**

MLS® # E4434399 Price \$224,900

Bedrooms2Bathrooms2.00Full Baths2Square Footage968

Acres 0.00 Year Built 2014

Type Condo / Townhouse
Sub-Type Lowrise Apartment
Style Multi Level Apartment