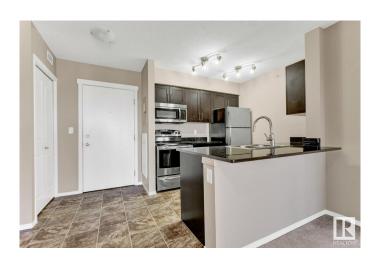

#### \$216,900

2 Bedroom, 2.00 Bathroom, 839 sqft Condo / Townhouse on 0.00 Acres

Heritage Valley Town Centre Area, Edmonton, AB

Spacious 2 bed, 2 bath plus den, can be used as 3rd bedroom, open concept kitchen, in suite laundry, 1 underground parking. In Rutherford, surrounded with shopping, restaurants, and amenities. Quick drive to Henday and Hwy 2. All walls, doors and trims are freshly painted.

#### Interior

Interior Features ensuite bathroom

Appliances Dishwasher-Built-In, Dryer, Microwave Hood Fan, Refrigerator,

Stove-Electric, Washer

Heating Baseboard, Electric