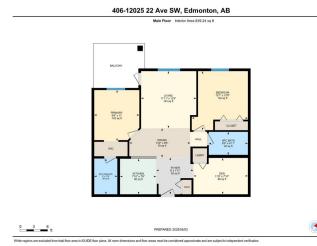

#### \$216,900

2 Bedroom, 2.00 Bathroom, 839 sqft Condo / Townhouse on 0.00 Acres

Heritage Valley Town Centre Area, Edmonton, AB

Spacious 2 bed, 2 bath plus den, can be used as 3rd bedroom, open concept kitchen, in suite laundry, 1 underground parking. In Rutherford, surrounded with shopping, restaurants, and amenities. Quick drive to Henday and Hwy 2. All walls, doors and trims are freshly painted.

### **Essential Information**

MLS® # E4434397 Price \$216,900

Bedrooms 2
Bathrooms 2.00
Full Baths 2

Square Footage 839

Acres 0.00 Year Built 2014

Type Condo / Townhouse

Sub-Type Lowrise Apartment

Style Single Level Apartment