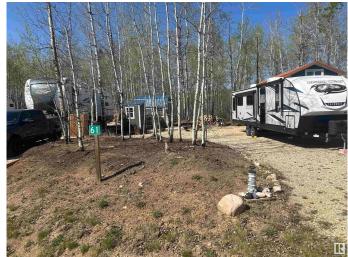

### \$110,000

0 Bedroom, 0.00 Bathroom, Rural on 0.10 Acres

The Ridge (Parkland), Rural Parkland County, AB

Fantastic RV lot in the sought after Ridge of Pineridge Golf resort. This private gated community offers so much in outdoor activity like tennis court, volleyball courts, parks for the kids and a 12 hole golf course you're sure to have fun day in and day out! There's also a nice clubhouse with a great restaurant for the days you don't feel like cooking. If you're an avid golfer or just tired of towing you RV for weekends this could be the place for you.

## **Community Information**

Address 61 53206 Rge Rd 55a

Area Rural Parkland County

Subdivision The Ridge (Parkland)

City Rural Parkland County

County ALBERTA

Province AB

Postal Code T0E 2B0

### **Exterior**

Exterior Features Flat Site, Golf Nearby, Playground Nearby