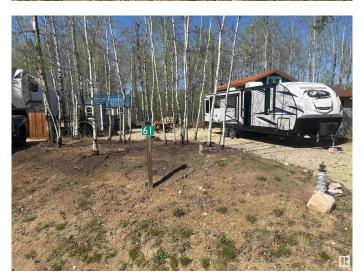

### \$110,000

0 Bedroom, 0.00 Bathroom, Rural on 0.10 Acres

The Ridge (Parkland), Rural Parkland County, AB

Fantastic RV lot in the sought after Ridge of Pineridge Golf resort. This private gated community offers so much in outdoor activity like tennis court, volleyball courts, parks for the kids and a 12 hole golf course you're sure to have fun day in and day out! There's also a nice clubhouse with a great restaurant for the days you don't feel like cooking. If you're an avid golfer or just tired of towing you RV for weekends this could be the place for you.

## **Community Information**

Address 61 53206 Rge Rd 55a

Area Rural Parkland County

Subdivision The Ridge (Parkland)

City Rural Parkland County

County ALBERTA

Province AB

Postal Code T0E 2B0

### **Exterior**

Exterior Features Flat Site, Golf Nearby, Playground Nearby