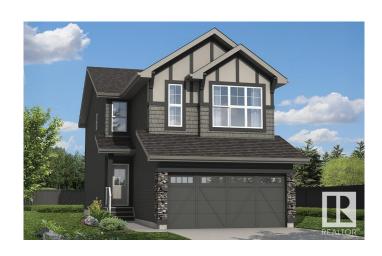

#### \$639,872

3 Bedroom, 2.50 Bathroom, 2,121 sqft Single Family on 0.00 Acres

Chappelle Area, Edmonton, AB

Welcome to 1113 Cristall Crescent SWâ€"where thoughtful design meets modern living in the heart of Chappelle. Nestled on a desirable corner lot, this 2121 sq ft home offers 3 spacious bedrooms, a central bonus room, and a double attached garage. The dropped great room creates a striking focal point, enhanced by full glass railings and expansive 60" x 36" basement windows that flood the space with natural light. Perfect for future development or income potential, the rear separate entrance and upgraded 150 amp panel provide flexibility and peace of mind. Whether entertaining or enjoying quiet evenings, this home blends functionality with style in every detail. A rare opportunity to own a home that stands out in both form and function. \*Home is still under construction.