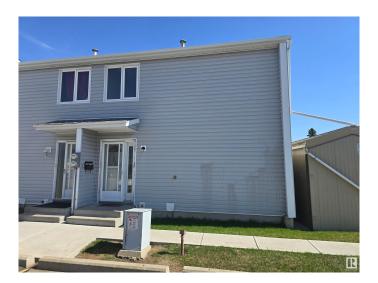

# \$194,000 - 62 Amberly Court, Edmonton

MLS® #E4434145

# \$194,000

3 Bedroom, 1.50 Bathroom, 1,097 sqft Condo / Townhouse on 0.00 Acres

Casselman, Edmonton, AB

Looking for a starter home or a property investment? With just over 1000 sq ft, this home has a spacious layout with a galley style kitchen to accommodate everyone and a living/dining area designed for flexible use of the space. Upstairs there are 3 good-size bedrooms as well as a full bathroom. Plenty of space for families or working from home! The downstairs has an oversized family room, laundry room and ample storage space. With a fully fenced yard, you will have loads of space, and your parking stall is right outside your door. Located in a family-oriented neighbourhood near schools, parks, shopping centres and public transit, this townhouse is ready for you to call it home.

#### **Exterior**

Exterior Wood, Metal, Vinyl

Exterior Features Fenced, Golf Nearby, Landscaped, Paved Lane, Playground Nearby,

Public Transportation, Schools

Roof Asphalt Shingles
Construction Wood, Metal, Vinyl
Foundation Concrete Perimeter