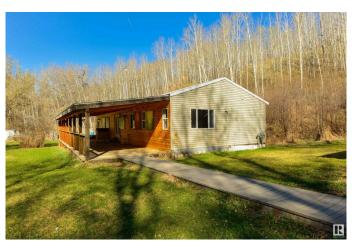

### \$300,000

3 Bedroom, 2.00 Bathroom, 1,704 sqft Rural on 1.00 Acres

None, Rural Parkland County, AB

Peaceful and serene. This 1600 sqft bungalow is perfectly tucked away on a beautifully treed 1 acre parcel. Features here include laminate flooring, recessed pot lighting, a spacious mudroom, great kitchen with ample cupboard and countertop space, a large living and dining room, 4pc bath, and 3 generous-sized bedrooms including a king-sized owner's suite with walk-in closet and 3pc ensuite. Outside you'II find a water feature, built-in firepit, a greenhouse, two chicken coops & three sheds. Complete with a fully covered FULL-WIDTH front deck, you'II love watching the sunrises & sunsets from here!