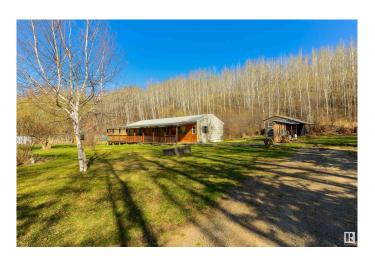

### \$300,000

3 Bedroom, 2.00 Bathroom, 1,704 sqft Rural on 1.00 Acres

None, Rural Parkland County, AB

Peaceful and serene. This 1600 sqft bungalow is perfectly tucked away on a beautifully treed 1 acre parcel. Features here include laminate flooring, recessed pot lighting, a spacious mudroom, great kitchen with ample cupboard and countertop space, a large living and dining room, 4pc bath, and 3 generous-sized bedrooms including a king-sized owner's suite with walk-in closet and 3pc ensuite. Outside you'II find a water feature, built-in firepit, a greenhouse, two chicken coops & three sheds. Complete with a fully covered FULL-WIDTH front deck, you'II love watching the sunrises & sunsets from here!