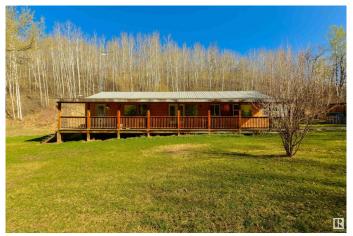

### \$300,000

3 Bedroom, 2.00 Bathroom, 1,704 sqft Rural on 1.00 Acres

None, Rural Parkland County, AB

Peaceful and serene. This 1600 sqft bungalow is perfectly tucked away on a beautifully treed 1 acre parcel. Features here include laminate flooring, recessed pot lighting, a spacious mudroom, great kitchen with ample cupboard and countertop space, a large living and dining room, 4pc bath, and 3 generous-sized bedrooms including a king-sized owner's suite with walk-in closet and 3pc ensuite. Outside you'II find a water feature, built-in firepit, a greenhouse, two chicken coops & three sheds. Complete with a fully covered FULL-WIDTH front deck, you'II love watching the sunrises & sunsets from here!