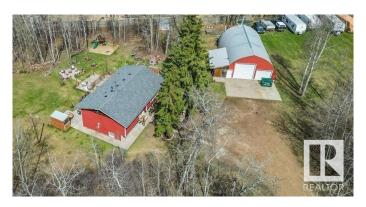

### \$649,900

4 Bedroom, 2.00 Bathroom, 1,077 sqft Rural on 4.52 Acres

Verden Place, Rural Strathcona County, AB

Escape to the serenity of acreage living in this beautifully decorated bilevel home, where country charm and functionality meet in perfect harmony. Wrapped in durable Hardie board siding, this property exudes curb appeal while offering lasting protection against the elements. Step inside to discover warm and inviting spaces, thoughtfully designed for comfort. The fully finished basement boasts a cozy gas fireplace, mirroring the one upstairs, creating the perfect atmosphere for relaxing evenings. Large windows bathe the interior in natural light, highlighting the home's tasteful decor. A spacious quonset offers ample parking and features a separate heated workspace area - ideal for hobbyists, artisans or those needing extra room for projects. This 4.5 acre peaceful retreat also boasts meandering trails through the trees to truly enjoy the outdoors!

#### **Amenities**

Features Deck, Patio

Parking Spaces 8

## **Exterior**

Exterior Wood

Exterior Features Corner Lot, Landscaped, Treed Lot, Partially Fenced

Construction Wood

Foundation Concrete Perimeter