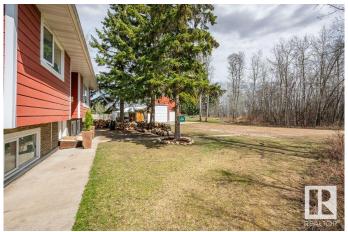

### \$649,900

4 Bedroom, 2.00 Bathroom, 1,077 sqft Rural on 4.52 Acres

Verden Place, Rural Strathcona County, AB

Escape to the serenity of acreage living in this beautifully decorated bilevel home, where country charm and functionality meet in perfect harmony. Wrapped in durable Hardie board siding, this property exudes curb appeal while offering lasting protection against the elements. Step inside to discover warm and inviting spaces, thoughtfully designed for comfort. The fully finished basement boasts a cozy gas fireplace, mirroring the one upstairs, creating the perfect atmosphere for relaxing evenings. Large windows bathe the interior in natural light, highlighting the home's tasteful decor. A spacious quonset offers ample parking and features a separate heated workspace area - ideal for hobbyists, artisans or those needing extra room for projects. This 4.5 acre peaceful retreat also boasts meandering trails through the trees to truly enjoy the outdoors!

## **Exterior**

Exterior Wood

Exterior Features Corner Lot, Landscaped, Treed Lot, Partially Fenced

Construction Wood

Foundation Concrete Perimeter