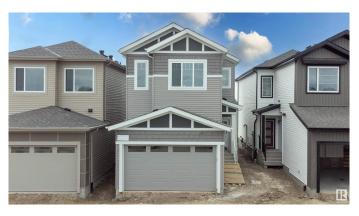

## \$599,900 - 2040 210 St, Edmonton

MLS® #E4433986

## \$599,900

5 Bedroom, 4.00 Bathroom, 1,906 sqft Single Family on 0.00 Acres

Stillwater, Edmonton, AB

BRAND NEW HOME IN VERGE, STILLWATER! LEGAL 2 BEDROOOM **BASEMENT SUITE with Private Side** Entrance! This home features 9ft Ceilings & an Open concept floor plan. The stylized Living / Dining Area has an Ultra Modern Fireplace and In-Style Vinyl Plank Flooring. The modern two tone kitchen comes complete with ample storage and a large island with a white quartz countertop! Upstairs you'll find 3 LARGE bedrooms including a luxurious primary bedroom with a walk-in closet and ensuite, spacious laundry with a sink and a versatile bonus room. The 2 Bedroom Basement Suite features its own laundry and a full sized kitchen.

## **Essential Information**

MLS® # E4433986 Price \$599,900

Bedrooms 5

Bathrooms 4.00

Full Baths 4

Square Footage 1,906 Acres 0.00

Year Built 2025

Type Single Family