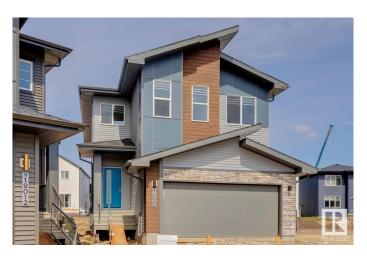

# \$659,900 - 19008 20 Avenue, Edmonton

MLS® #E4433787

# \$659,900

5 Bedroom, 4.00 Bathroom, 2,370 sqft Single Family on 0.00 Acres

River's Edge, Edmonton, AB

This spacious 5-bedroom, 4-bathroom home offers modern living with a main floor bedroom and 3-piece bathroom with a standing shower. Upstairs, two attached ensuite bedrooms provide privacy and comfort. The home boasts a stylish spice kitchen with stainless chimney hoodfan and cabinets to the ceiling, as well as a walk-in pantry for extra storage. The main floor features durable vinyl plank flooring, while large windows allow natural light to fill the home. Enjoy elegant finishes including undermount sinks, a cozy fireplace, and sleek railings throughout. A side entrance adds extra convenience to this thoughtfully designed home.

### **Essential Information**

MLS® # E4433787 Price \$659,900

Bedrooms 5
Bathrooms 4.00
Full Baths 4

Square Footage 2,370
Acres 0.00
Year Built 2025

Type Single Family

Sub-Type Detached Single Family

Style 2 Storey
Status Active

### **Exterior**

Exterior Wood, Brick, Vinyl

Exterior Features Schools, Shopping Nearby

Roof Asphalt Shingles
Construction Wood, Brick, Vinyl
Foundation Concrete Perimeter