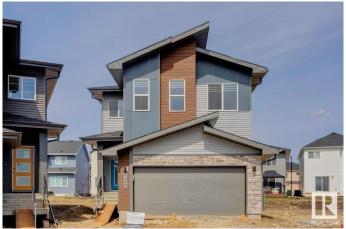

# \$659,900 - 19008 20 Avenue, Edmonton

MLS® #E4433787

# \$659,900

5 Bedroom, 4.00 Bathroom, 2,370 sqft Single Family on 0.00 Acres

River's Edge, Edmonton, AB

This spacious 5-bedroom, 4-bathroom home offers modern living with a main floor bedroom and 3-piece bathroom with a standing shower. Upstairs, two attached ensuite bedrooms provide privacy and comfort. The home boasts a stylish spice kitchen with stainless chimney hoodfan and cabinets to the ceiling, as well as a walk-in pantry for extra storage. The main floor features durable vinyl plank flooring, while large windows allow natural light to fill the home. Enjoy elegant finishes including undermount sinks, a cozy fireplace, and sleek railings throughout. A side entrance adds extra convenience to this thoughtfully designed home.

### **Essential Information**

MLS® # E4433787 Price \$659,900

Bedrooms 5
Bathrooms 4.00
Full Baths 4

Square Footage 2,370
Acres 0.00
Year Built 2025

Type Single Family

Sub-Type Detached Single Family

Style 2 Storey
Status Active

### **Exterior**

Exterior Wood, Brick, Vinyl

Exterior Features Schools, Shopping Nearby

Roof Asphalt Shingles
Construction Wood, Brick, Vinyl
Foundation Concrete Perimeter