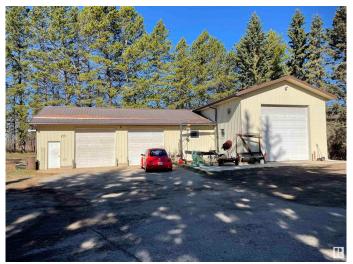

## \$660,000

3 Bedroom, 2.50 Bathroom, 1,140 sqft Rural on 3.05 Acres

None, Rural Parkland County, AB

If you are looking for seclusion with a private site, a large working shop,and a home on just over 3 acres-right on pavement and 5 minutes to Hwy 16 this is it. Bordered by large Spruce trees this 3 bedroom home has a side and front wrap around deck,large kitchen with island,2 fireplaces and a large living room.Both the home and the shop roofs were installed( all metal roofing) in 2010 as well as the furnace. A massive yard and parking area for everything from a semi to large RV and shop usage and still about 2 other acres of land. oh and did I mention the hot tub just off the primary suite>