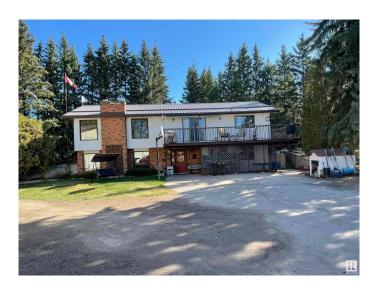

## \$660,000

3 Bedroom, 2.50 Bathroom, 1,140 sqft Rural on 3.05 Acres

None, Rural Parkland County, AB

If you are looking for seclusion with a private site, a large working shop,and a home on just over 3 acres-right on pavement and 5 minutes to Hwy 16 this is it. Bordered by large Spruce trees this 3 bedroom home has a side and front wrap around deck,large kitchen with island,2 fireplaces and a large living room.Both the home and the shop roofs were installed( all metal roofing) in 2010 as well as the furnace. A massive yard and parking area for everything from a semi to large RV and shop usage and still about 2 other acres of land. oh and did I mention the hot tub just off the primary suite>