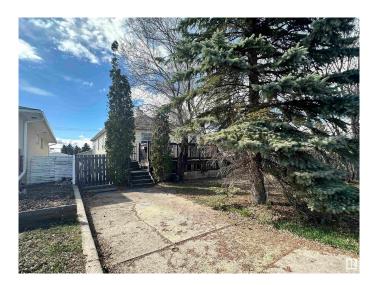

#### \$405,000

3 Bedroom, 1.00 Bathroom, 807 sqft Single Family on 0.00 Acres

Jasper Park, Edmonton, AB

Attention Builders and Developers! This 51'x148' lot is conveniently located in the mature neighborhood of Jasper Park close to Whitemud Drive, West Edmonton Mall and the upcoming West Valley LRT line. Ideal location for your next infill project. Home is being sold for lot value in as-is where is condition.

Built in 1944

## **Exterior**

Exterior Wood, Vinyl

Exterior Features Fenced, Landscaped, Schools, Shopping Nearby, Treed Lot

Roof Asphalt Shingles

Construction Wood, Vinyl

Foundation Concrete Perimeter