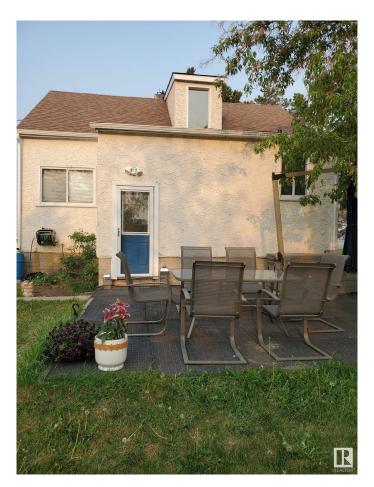

## \$424,900

2 Bedroom, 1.00 Bathroom, 1,474 sqft Rural on 5.12 Acres

None, Rural Sturgeon County, AB

Beautiful rural setting, minutes from Morinville and St Albert. This 5.12acre hobby farm OUT OF SUBDIVISION and zoned AG has several outbuildings including: a large heated barn (25x50) sitting on a concrete slab with 125Amp power, a steel quonset (45x60) and a double garage/storage building (30x24). One and a half storey house. Main floor consists of 1 bedroom, fully functioning kitchen and bathroom. 2nd floor has recently been spray foam insulated. 3 new triple pane windows will be installed May 23rd. Potential for a full bathroom and 2 bedrooms. Basement is unfinished with high efficient furnace, hot water tank and washer and dryer. Recent upgrades include new shingles and new septic tank and mound.

#### **Exterior**

Exterior Wood

Exterior Features Flat Site, Private Setting, Treed Lot

Construction Wood

Foundation Concrete Perimeter