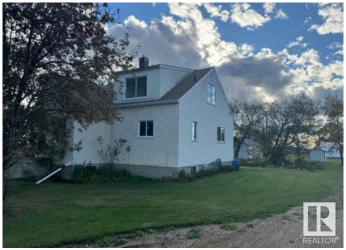

## \$424,900

2 Bedroom, 1.00 Bathroom, 1,474 sqft Rural on 5.12 Acres

None, Rural Sturgeon County, AB

Beautiful rural setting, minutes from Morinville and St Albert. This 5.12acre hobby farm OUT OF SUBDIVISION and zoned AG has several outbuildings including: a large heated barn (25x50) sitting on a concrete slab with 125Amp power, a steel quonset (45x60) and a double garage/storage building (30x24). One and a half storey house. Main floor consists of 1 bedroom, fully functioning kitchen and bathroom. 2nd floor has recently been spray foam insulated. 3 new triple pane windows will be installed May 23rd. Potential for a full bathroom and 2 bedrooms. Basement is unfinished with high efficient furnace, hot water tank and washer and dryer. Recent upgrades include new shingles and new septic tank and mound.

#### **Exterior**

Exterior Wood

Exterior Features Flat Site, Private Setting, Treed Lot

Construction Wood

Foundation Concrete Perimeter