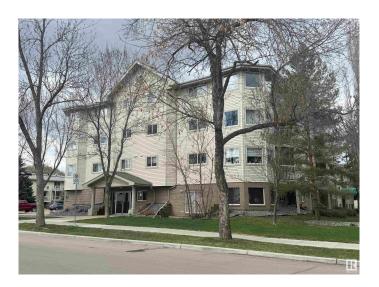

# \$129,900 - 101 11408 108 Avenue, Edmonton

MLS® #E4433425

#### \$129,900

1 Bedroom, 1.00 Bathroom, 769 sqft Condo / Townhouse on 0.00 Acres

Queen Mary Park, Edmonton, AB

Welcome to River City One and this fabulous one bedroom ground floor end unit condo in this 18+ complex. This bright spacious open concept condo is perfect for entertaining from the open kitchen with eating bar to the large dining and living room. The generous bedroom is the perfect oasis after a long day with double closets for plenty of storage and a 4pc ensuite bathroom. The condo features laminate and tile floors, in-suite laundry, storage, large closets, covered parking stall and so much more. Close to the Brewery District, downtown, Grant MacEwan, NAIT, shopping, transit and so much more.

## **Community Information**

Address 101 11408 108 Avenue

Area Edmonton

Subdivision Queen Mary Park

City Edmonton
County ALBERTA

Province AB

Postal Code T5H 4R5