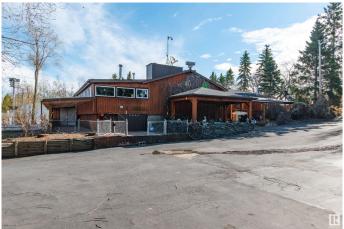

### \$549,000

3 Bedroom, 2.00 Bathroom, 2,550 sqft Rural on 0.58 Acres

Antler Lake, Rural Strathcona County, AB

ENJOY THE BEST OF LAKEFRONT LIVING ON THIS BEAUTIFUL GATED DOUBLE LOT!! So much privacy! You'll LOVE THE AMAZING SUNSETS gleaming over the water!!! You get your own boat launch too!! This updated bungalow offers 3540 square feet of total living space!! Featuring an awesome open floor plan with a huge living room and wood stove, 4 season sun room, and a beautiful kitchen! Lovely dining area, 3 bedrooms on the main, and a 4 piece bathroom. The basement offers a huge rec room, 3 piece bathroom/laundry area and lots of storage space. Another outstanding feature to this property is the MASSIVE & HEATED TRIPLE DETACHED GARAGE!!! There are NEWER SHINGLES ON HOUSE AND GARAGE! MUNICIPAL WATER AND SEWER! Only 15 minutes from Sherwood Park and just 30 minutes to downtown Edmonton! An amazing opportunity for anyone who loves lake-living year round!!! Immediate possession is available!! Visit REALTOR® website for more information.

#### **Exterior**

Exterior Wood

Exterior Features Lake View, Landscaped, Private Setting, Waterfront Property

Construction Wood

Foundation Concrete Perimeter