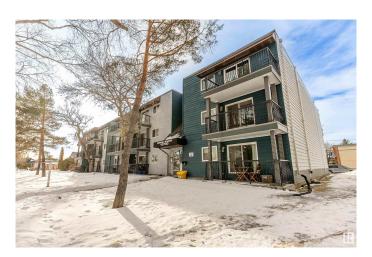

## \$110,000

1 Bedroom, 1.00 Bathroom, 706 sqft Condo / Townhouse on 0.00 Acres

Queen Mary Park, Edmonton, AB

Welcome to this beautifully renovated top-floor condo, ideally situated in the vibrant Queen Mary Park, downtown Edmonton. This unit has been updated this year with fresh paint throughout, brand new flooring, fully renovated bathroom, a brand new washer and dryer, and upgraded kitchen appliances. This west facing unit offers lots of natural sunlight through the large patio windows. Additional highlights include in-suite laundry for your convenience, a generous storage room for all your extras, an assigned parking stall and a spacious balcony for outdoor living. This condo offers the perfect blend of modern updates in an unbeatable location, walking distance to Macewan University, Ice District and 104 Street amenities.

# **Community Information**

Address 308 10730 112 Street

Area Edmonton

Subdivision Queen Mary Park

City Edmonton
County ALBERTA

Province AB

Postal Code T5H 3H1