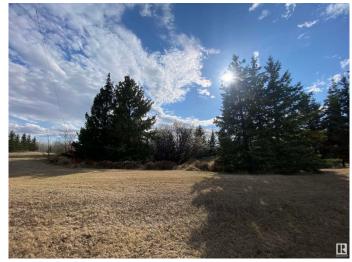

## \$289,000

0 Bedroom, 0.00 Bathroom, Rural on 3.01 Acres

Meadowland Estates, Rural Strathcona County, AB

3.01 Acres. Excellent site for a hillside home. Utilities to property line including municipal water. 10 min. to Hwy 21/ Sherwood Park. Paved road to driveway and less than 1 mi. to main road (Wye Rd). Bus service to driveway. Treed around property for privacy. Close to amenities incl. gas station and convenient store, liquor store and community halls. Minutes away from Strathcona Wilderness Centre and Blackfoot Reserve for all your natural outdoor activities.

## **Exterior**

Exterior Features Hillside