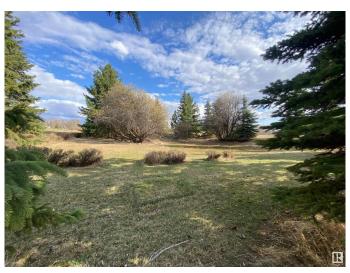

## \$289,000

0 Bedroom, 0.00 Bathroom, Rural on 3.01 Acres

Meadowland Estates, Rural Strathcona County, AB

3.01 Acres. Excellent site for a hillside home. Utilities to property line including municipal water. 10 min. to Hwy 21/ Sherwood Park. Paved road to driveway and less than 1 mi. to main road (Wye Rd). Bus service to driveway. Treed around property for privacy. Close to amenities incl. gas station and convenient store, liquor store and community halls. Minutes away from Strathcona Wilderness Centre and Blackfoot Reserve for all your natural outdoor activities.

## **Exterior**

Exterior Features Hillside