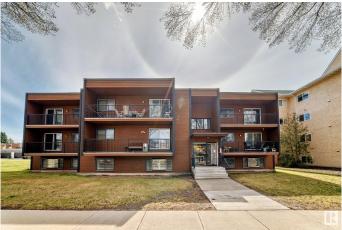

# \$129,900 - 102 10745 78 Avenue, Edmonton

MLS® #E4433311

#### \$129,900

1 Bedroom, 1.00 Bathroom, 609 sqft Condo / Townhouse on 0.00 Acres

Queen Alexandra, Edmonton, AB

Welcome to Queen Alexandra! This bright and modern 1 bed, 1 bath condo offers 660 sq. ft. of open-concept living just steps from Whyte Ave and the River Valley. Featuring quartz countertops, high-gloss white floor-to-ceiling cabinetry with pullouts, an under-mount SS sink, and upgraded laminate floors, this space is both stylish and functional. The spacious bedroom fits a king-size bed and includes his & hers closets, plus a large in-suite storage room with shelving. This location is unbeatableâ€"moments from U of A, transit, shopping, cafés, nightlife, and more. Ideal for a student, first-time buyer, or investor looking for a turn-key rental in one of Edmonton's most vibrant communities. Quick possession availableâ€"don't miss out!