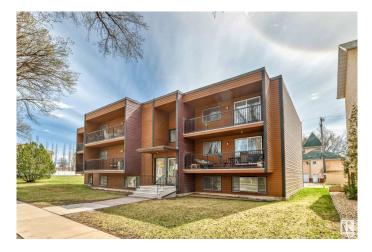

# \$129,900 - 102 10745 78 Avenue, Edmonton

MLS® #E4433311

#### \$129,900

1 Bedroom, 1.00 Bathroom, 609 sqft Condo / Townhouse on 0.00 Acres

Queen Alexandra, Edmonton, AB

Welcome to Queen Alexandra! This bright and modern 1 bed, 1 bath condo offers 660 sq. ft. of open-concept living just steps from Whyte Ave and the River Valley. Featuring quartz countertops, high-gloss white floor-to-ceiling cabinetry with pullouts, an under-mount SS sink, and upgraded laminate floors, this space is both stylish and functional. The spacious bedroom fits a king-size bed and includes his & hers closets, plus a large in-suite storage room with shelving. This location is unbeatableâ€"moments from U of A, transit, shopping, cafés, nightlife, and more. Ideal for a student, first-time buyer, or investor looking for a turn-key rental in one of Edmonton's most vibrant communities. Quick possession availableâ€"don't miss out!