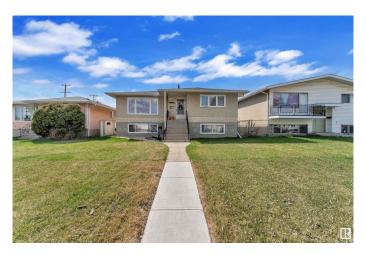

## \$449.999

5 Bedroom, 2.00 Bathroom, 1,183 sqft Single Family on 0.00 Acres

Killarney, Edmonton, AB

This well-maintained up/down duplex is ideally located near shopping, public transit, and schools. It includes two high-efficiency furnaces, separate laundry areas, and two kitchens. Both units feature bright layouts with large windows that let in plenty of natural light. The upper unit offers 3 bedrooms, a full bathroom, and a spacious living room, dining area, and kitchen. The fully finished basement includes 2 bedrooms, a bathroom, and an open-concept living room and kitchen. Additional features include ample storage, a large backyard with a concrete patio, garden space, and double detached garage. Situated on a generous 45' x 150' lot, this property is a great opportunity for first-time buyers or investors."

Type Single Family

Sub-Type Duplex Up And Down

Style Raised Bungalow

Status Active