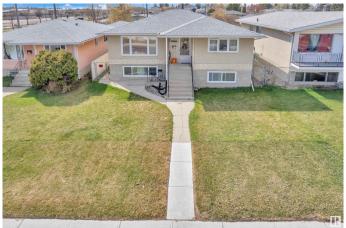

## \$449.999

5 Bedroom, 2.00 Bathroom, 1,183 sqft Single Family on 0.00 Acres

Killarney, Edmonton, AB

This well-maintained up/down duplex is ideally located near shopping, public transit, and schools. It includes two high-efficiency furnaces, separate laundry areas, and two kitchens. Both units feature bright layouts with large windows that let in plenty of natural light. The upper unit offers 3 bedrooms, a full bathroom, and a spacious living room, dining area, and kitchen. The fully finished basement includes 2 bedrooms, a bathroom, and an open-concept living room and kitchen. Additional features include ample storage, a large backyard with a concrete patio, garden space, and double detached garage. Situated on a generous 45' x 150' lot, this property is a great opportunity for first-time buyers or investors."

Type Single Family

Sub-Type Duplex Up And Down

Style Raised Bungalow

Status Active