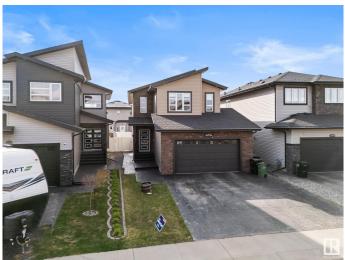

#### \$649,900

5 Bedroom, 3.50 Bathroom, 2,347 sqft Single Family on 0.00 Acres

McConachie Area, Edmonton, AB

Stunning two-story home with an open layout and a driveway featuring stamped concrete. The main floor showcases enduring porcelain tiles in the kitchen and entryway, complemented by vinyl flooring throughout the home. The spacious kitchen boasts dark-stained maple cabinetry. A generously sized master suite includes an ensuite bathroom equipped with a jacuzzi, a large shower, dual sinks, and a toilet in its own enclosure. The laundry room on the upper level offers ample counter space. The staircase is adorned with elegant iron railings. Stylish light fixtures are installed throughout the home. A separate side entrance leads to the fully finished basement, which includes a kitchen, two bedrooms, a sizable storage area, laundry room and a large family room. The backyard is beautifully landscaped, featuring an expansive deck accessible from the dining room and a concrete patio underneath.

## **Community Information**

| Address                                                                           | 16756 60 Street                                                                                                                                                                 |
|-----------------------------------------------------------------------------------|---------------------------------------------------------------------------------------------------------------------------------------------------------------------------------|
| Area                                                                              | Edmonton                                                                                                                                                                        |
| Subdivision                                                                       | McConachie Area                                                                                                                                                                 |
| City                                                                              | Edmonton                                                                                                                                                                        |
| County                                                                            | ALBERTA                                                                                                                                                                         |
| Province                                                                          | AB                                                                                                                                                                              |
| Postal Code                                                                       | T5Y 0W5                                                                                                                                                                         |
| Amenities                                                                         |                                                                                                                                                                                 |
| Amenities                                                                         | Ceiling 9 ft., Closet Organizers, Deck, Exterior Walls- 2"x6", No Animal Home, No Smoking Home, Vinyl Windows                                                                   |
| Parking Spaces                                                                    | 4                                                                                                                                                                               |
| Parking                                                                           | Double Garage Attached                                                                                                                                                          |
|                                                                                   | -                                                                                                                                                                               |
| Interior                                                                          |                                                                                                                                                                                 |
| Interior<br>Interior Features                                                     | ensuite bathroom                                                                                                                                                                |
|                                                                                   | ensuite bathroom<br>Dishwasher-Built-In, Garage Control, Garage Opener, Microwave Hood<br>Fan, Window Coverings, Dryer-Two, Refrigerators-Two, Washers-Two                      |
| Interior Features                                                                 | Dishwasher-Built-In, Garage Control, Garage Opener, Microwave Hood                                                                                                              |
| Interior Features<br>Appliances                                                   | Dishwasher-Built-In, Garage Control, Garage Opener, Microwave Hood<br>Fan, Window Coverings, Dryer-Two, Refrigerators-Two, Washers-Two                                          |
| Interior Features<br>Appliances<br>Heating                                        | Dishwasher-Built-In, Garage Control, Garage Opener, Microwave Hood<br>Fan, Window Coverings, Dryer-Two, Refrigerators-Two, Washers-Two<br>Forced Air-1, Natural Gas             |
| Interior Features<br>Appliances<br>Heating<br>Stories                             | Dishwasher-Built-In, Garage Control, Garage Opener, Microwave Hood<br>Fan, Window Coverings, Dryer-Two, Refrigerators-Two, Washers-Two<br>Forced Air-1, Natural Gas<br>2        |
| Interior Features<br>Appliances<br>Heating<br>Stories<br>Has Basement             | Dishwasher-Built-In, Garage Control, Garage Opener, Microwave Hood<br>Fan, Window Coverings, Dryer-Two, Refrigerators-Two, Washers-Two<br>Forced Air-1, Natural Gas<br>2<br>Yes |
| Interior Features<br>Appliances<br>Heating<br>Stories<br>Has Basement<br>Basement | Dishwasher-Built-In, Garage Control, Garage Opener, Microwave Hood<br>Fan, Window Coverings, Dryer-Two, Refrigerators-Two, Washers-Two<br>Forced Air-1, Natural Gas<br>2<br>Yes |