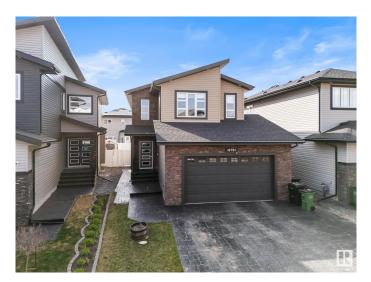

#### \$649,900

5 Bedroom, 3.50 Bathroom, 2,347 sqft Single Family on 0.00 Acres

McConachie Area, Edmonton, AB

Stunning two-story home with an open layout and a driveway featuring stamped concrete. The main floor showcases enduring porcelain tiles in the kitchen and entryway, complemented by vinyl flooring throughout the home. The spacious kitchen boasts dark-stained maple cabinetry. A generously sized master suite includes an ensuite bathroom equipped with a jacuzzi, a large shower, dual sinks, and a toilet in its own enclosure. The laundry room on the upper level offers ample counter space. The staircase is adorned with elegant iron railings. Stylish light fixtures are installed throughout the home. A separate side entrance leads to the fully finished basement, which includes a kitchen, two bedrooms, a sizable storage area, laundry room and a large family room. The backyard is beautifully landscaped, featuring an expansive deck accessible from the dining room and a concrete patio underneath.

## **Community Information**

| Address                                                                           | 16756 60 Street                                                                                                                                                                 |
|-----------------------------------------------------------------------------------|---------------------------------------------------------------------------------------------------------------------------------------------------------------------------------|
| Area                                                                              | Edmonton                                                                                                                                                                        |
| Subdivision                                                                       | McConachie Area                                                                                                                                                                 |
| City                                                                              | Edmonton                                                                                                                                                                        |
| County                                                                            | ALBERTA                                                                                                                                                                         |
| Province                                                                          | AB                                                                                                                                                                              |
| Postal Code                                                                       | T5Y 0W5                                                                                                                                                                         |
| Amenities                                                                         |                                                                                                                                                                                 |
| Amenities                                                                         | Ceiling 9 ft., Closet Organizers, Deck, Exterior Walls- 2"x6", No Animal Home, No Smoking Home, Vinyl Windows                                                                   |
| Parking Spaces                                                                    | 4                                                                                                                                                                               |
| Parking                                                                           | Double Garage Attached                                                                                                                                                          |
|                                                                                   | -                                                                                                                                                                               |
| Interior                                                                          |                                                                                                                                                                                 |
| Interior<br>Interior Features                                                     | ensuite bathroom                                                                                                                                                                |
|                                                                                   | ensuite bathroom<br>Dishwasher-Built-In, Garage Control, Garage Opener, Microwave Hood<br>Fan, Window Coverings, Dryer-Two, Refrigerators-Two, Washers-Two                      |
| Interior Features                                                                 | Dishwasher-Built-In, Garage Control, Garage Opener, Microwave Hood                                                                                                              |
| Interior Features<br>Appliances                                                   | Dishwasher-Built-In, Garage Control, Garage Opener, Microwave Hood<br>Fan, Window Coverings, Dryer-Two, Refrigerators-Two, Washers-Two                                          |
| Interior Features<br>Appliances<br>Heating                                        | Dishwasher-Built-In, Garage Control, Garage Opener, Microwave Hood<br>Fan, Window Coverings, Dryer-Two, Refrigerators-Two, Washers-Two<br>Forced Air-1, Natural Gas             |
| Interior Features<br>Appliances<br>Heating<br>Stories                             | Dishwasher-Built-In, Garage Control, Garage Opener, Microwave Hood<br>Fan, Window Coverings, Dryer-Two, Refrigerators-Two, Washers-Two<br>Forced Air-1, Natural Gas<br>2        |
| Interior Features<br>Appliances<br>Heating<br>Stories<br>Has Basement             | Dishwasher-Built-In, Garage Control, Garage Opener, Microwave Hood<br>Fan, Window Coverings, Dryer-Two, Refrigerators-Two, Washers-Two<br>Forced Air-1, Natural Gas<br>2<br>Yes |
| Interior Features<br>Appliances<br>Heating<br>Stories<br>Has Basement<br>Basement | Dishwasher-Built-In, Garage Control, Garage Opener, Microwave Hood<br>Fan, Window Coverings, Dryer-Two, Refrigerators-Two, Washers-Two<br>Forced Air-1, Natural Gas<br>2<br>Yes |