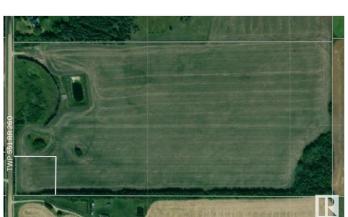

## \$315,000

0 Bedroom, 0.00 Bathroom, Rural on 2.47 Acres

None, Rural Sturgeon County, AB

Build your dream home on this private 2.47 acre parcel of land! Just 10 minutes from St. Albert just off Hwy 37. Not in a sub-division. Large trees line the West and South perimeter with the rest of the property cleared.

#### **Exterior**

Exterior Features Flat Site, Private Setting, See Remarks