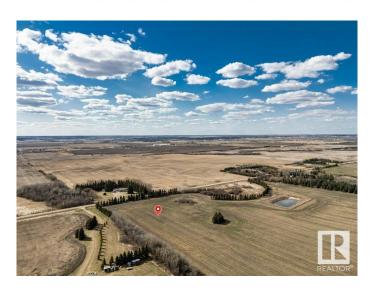

## \$315,000

0 Bedroom, 0.00 Bathroom, Rural on 2.47 Acres

None, Rural Sturgeon County, AB

Build your dream home on this private 2.47 acre parcel of land! Just 10 minutes from St. Albert just off Hwy 37. Not in a sub-division. Large trees line the West and South perimeter with the rest of the property cleared.

#### **Exterior**

Exterior Features Flat Site, Private Setting, See Remarks