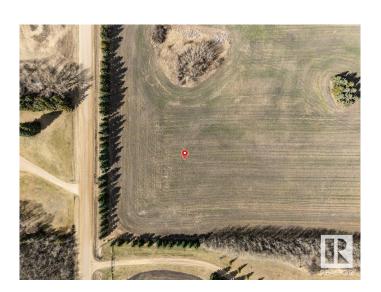

## \$315,000

0 Bedroom, 0.00 Bathroom, Rural on 2.47 Acres

None, Rural Sturgeon County, AB

Build your dream home on this private 2.47 acre parcel of land! Just 10 minutes from St. Albert just off Hwy 37. Not in a sub-division. Large trees line the West and South perimeter with the rest of the property cleared.

#### **Exterior**

Exterior Features Flat Site, Private Setting, See Remarks