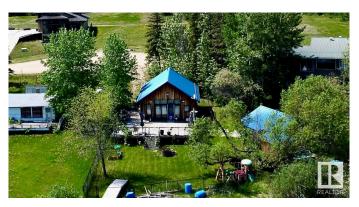

### \$699,900

2 Bedroom, 1.00 Bathroom, 791 sqft Rural on 0.25 Acres

Lakeview\_CPAR, Rural Parkland County, AB

Lakefront living awaits on Lake Wabamun in the gated Summer Village of Lakeview! This charming 2-bedroom, 4-season home (built in 2005) is fully turn-key â€" furniture, float dock, pontoon boat, and seadoo included. Enjoy in-floor heating, vaulted ceilings, easy-care finishes, and a bright, open layout. Step onto the expansive new deck with breathtaking lake views, perfect for relaxing or entertaining. The drive-through garage and multiple storage options offer ultimate convenience. Sitting on a private, fully fenced ¼ acre near the end of the village and less than 5 minutes to Wabamun's shops, this is the lake escape you've been waiting for!