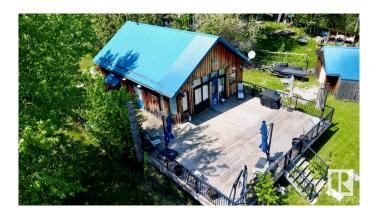

### \$699,900

2 Bedroom, 1.00 Bathroom, 791 sqft Rural on 0.25 Acres

Lakeview\_CPAR, Rural Parkland County, AB

Lakefront living awaits on Lake Wabamun in the gated Summer Village of Lakeview! This charming 2-bedroom, 4-season home (built in 2005) is fully turn-key â€" furniture, float dock, pontoon boat, and seadoo included. Enjoy in-floor heating, vaulted ceilings, easy-care finishes, and a bright, open layout. Step onto the expansive new deck with breathtaking lake views, perfect for relaxing or entertaining. The drive-through garage and multiple storage options offer ultimate convenience. Sitting on a private, fully fenced ¼ acre near the end of the village and less than 5 minutes to Wabamun's shops, this is the lake escape you've been waiting for!