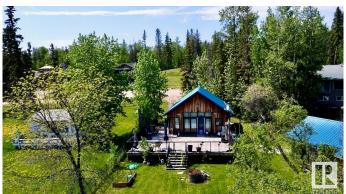

### \$699,900

2 Bedroom, 1.00 Bathroom, 791 sqft Rural on 0.25 Acres

Lakeview\_CPAR, Rural Parkland County, AB

Lakefront living awaits on Lake Wabamun in the gated Summer Village of Lakeview! This charming 2-bedroom, 4-season home (built in 2005) is fully turn-key â€" furniture, float dock, pontoon boat, and seadoo included. Enjoy in-floor heating, vaulted ceilings, easy-care finishes, and a bright, open layout. Step onto the expansive new deck with breathtaking lake views, perfect for relaxing or entertaining. The drive-through garage and multiple storage options offer ultimate convenience. Sitting on a private, fully fenced ¼ acre near the end of the village and less than 5 minutes to Wabamun's shops, this is the lake escape you've been waiting for!