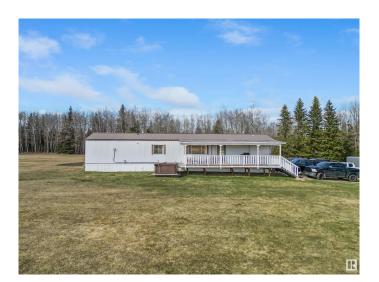

### \$267,900

3 Bedroom, 2.00 Bathroom, 1,097 sqft Rural on 4.99 Acres

None, Rural Parkland County, AB

Charming and affordable 4.99 acre acreage close to town and move in ready. This 3 bedroom, 2 bathroom home shows beautifully and has seen major upgrades. Updated painting, upgraded appliances, new flooring, new light fixtures, and a new tub in the ensuite. The open concept in the living room and kitchen showcases the large windows letting in all of the natural sunlight. Included is the dog run and ride on lawn mower. Your dream of owning an acreage is ready to become a reality. Everything you need is here, just in time to get your garden planted!

#### **Essential Information**

MLS® # E4433056 Price \$267,900

Bedrooms 3

Bathrooms 2.00

Full Baths 2

Square Footage 1,097

Acres 4.99

Year Built 1986

Type Rural

Sub-Type Detached Single Family

Style Bungalow

Status Active