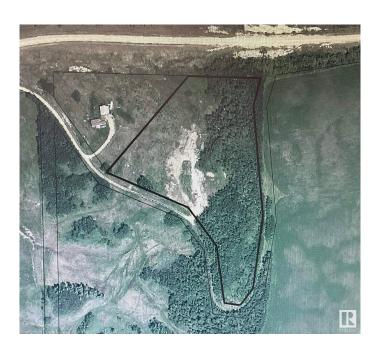

## \$287,500

0 Bedroom, 0.00 Bathroom, Rural on 10.43 Acres

None, Rural Leduc County, AB

\*\*Stunning 10.43-Acre Property with
Breathtaking Views!\*\* Discover this incredible
10.43-acre parcel on the east bank of Coal
Lake Valley, offering spectacular view of the
north end of Coal Lake. The land has been
cleared and is primed for you to create your
dream property. Plus, it's already serviced
with power, making it even easier to start your
vision. In addition, this property features
spring-fed water. Whether you envision a
serene retreat or an outdoor paradise, this
unique combination of beautiful landscape and
essential resources makes this property a rare
find. Don't miss out on this amazing
opportunity! GST may be applicable

#### **Exterior**

Exterior Features Hillside, Ravine View