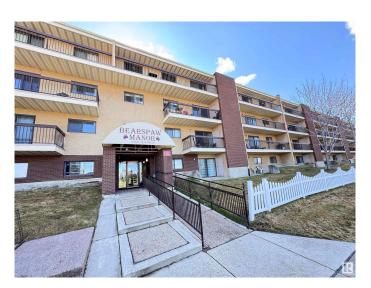

# \$109,900 - 110 10511 19 Avenue, Edmonton

MLS® #E4432930

## \$109,900

1 Bedroom, 1.00 Bathroom, 687 sqft Condo / Townhouse on 0.00 Acres

Keheewin, Edmonton, AB

Conveniently located in the desired south Edmonton community of Keheewin, right across from the Keheewin Park with ample of green space; This large one-bedroom unit features bright and spacious living room and dining area; in-suite laundry equipped with new stacked washer and dryer; sliding door to a huge patio with extra storage room; underground heated parking provides comfort and extra security. Building is quiet with adults only, very well taking care with full time caretaker onsite; Close to YMCA, LRT and public transportation with easy access to Anthony Henday Drive.

## **Exterior**

Exterior Wood, Brick, Stucco

Exterior Features Fenced, Landscaped, Park/Reserve, Playground Nearby, Schools,

**Shopping Nearby** 

Roof Asphalt Shingles

Construction Wood, Brick, Stucco
Foundation Concrete Perimeter