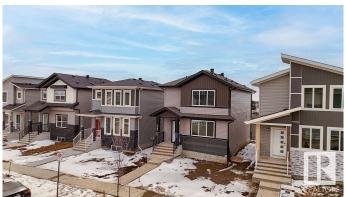

# \$529,900 - 4102 38 Street, Beaumont

MLS® #E4432851

## \$529,900

4 Bedroom, 3.00 Bathroom, 1,851 sqft Single Family on 0.00 Acres

Lakeview North, Beaumont, AB

SPICE KITCHEN | MAIN FLOOR BED & BATH | SIDE ENTRANCE | 1850 SQFT | REGULAR LOT Brand-new 4 bed, 3 bath home on a regular lot in Lakeview North, Beaumont! Features a main floor bedroom with full bath, bright living area, modern kitchen with island + spice kitchen. Upstairs has a bonus room, spacious primary suite with ensuite & walk-in, 2 more bedrooms, full bath, and laundry. Separate side entrance with 2 windows in the basementâ€"perfect for future suite. Double detached garage. Close to parks, trails & major routes!

# **Community Information**

Address 4102 38 Street

Area Beaumont

Subdivision Lakeview North

City Beaumont County ALBERTA

Province AB

Postal Code T4X 0C4