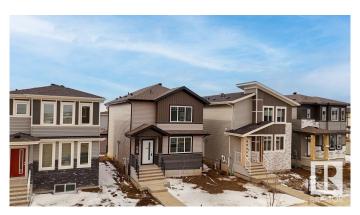

# \$529,900 - 4102 38 Street, Beaumont

MLS® #E4432851

## \$529,900

4 Bedroom, 3.00 Bathroom, 1,851 sqft Single Family on 0.00 Acres

Lakeview North, Beaumont, AB

SPICE KITCHEN | MAIN FLOOR BED & BATH | SIDE ENTRANCE | 1850 SQFT | REGULAR LOT Brand-new 4 bed, 3 bath home on a regular lot in Lakeview North, Beaumont! Features a main floor bedroom with full bath, bright living area, modern kitchen with island + spice kitchen. Upstairs has a bonus room, spacious primary suite with ensuite & walk-in, 2 more bedrooms, full bath, and laundry. Separate side entrance with 2 windows in the basementâ€"perfect for future suite. Double detached garage. Close to parks, trails & major routes!

# **Community Information**

Address 4102 38 Street

Area Beaumont

Subdivision Lakeview North

City Beaumont County ALBERTA

Province AB

Postal Code T4X 0C4