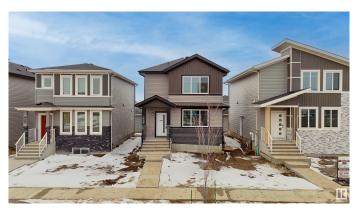

# \$529,900 - 4102 38 Street, Beaumont

MLS® #E4432851

## \$529,900

4 Bedroom, 3.00 Bathroom, 1,851 sqft Single Family on 0.00 Acres

Lakeview North, Beaumont, AB

SPICE KITCHEN | MAIN FLOOR BED & BATH | SIDE ENTRANCE | 1850 SQFT | REGULAR LOT Brand-new 4 bed, 3 bath home on a regular lot in Lakeview North, Beaumont! Features a main floor bedroom with full bath, bright living area, modern kitchen with island + spice kitchen. Upstairs has a bonus room, spacious primary suite with ensuite & walk-in, 2 more bedrooms, full bath, and laundry. Separate side entrance with 2 windows in the basementâ€"perfect for future suite. Double detached garage. Close to parks, trails & major routes!

# **Community Information**

Address 4102 38 Street

Area Beaumont

Subdivision Lakeview North

City Beaumont County ALBERTA

Province AB

Postal Code T4X 0C4