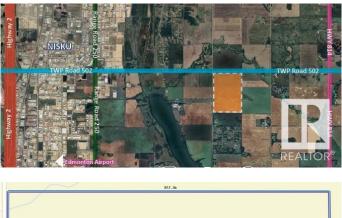

# \$1,200,000 - 50097 Rr 244, Rural Leduc County

MLS® #E4432730

## \$1,200,000

0 Bedroom, 0.00 Bathroom, Rural on 79.83 Acres

None, Rural Leduc County, AB

Prime Land for Sale – Build or Invest This beautiful parcel is up for grabs—buy it on its own or combine it with the adjoining 1/4 section. Located just 2 km east of Nisku on Airport Road, it sits perfectly between Beaumont and Leduc. The land currently brings in \$80/acre in annual income. You may be permitted to build 2 primary plus 2 secondary houses on this property. Hard-to-beat location with quick access to EIA, QE2, Leduc, Nisku, Beaumont, and South Edmonton.

## **Community Information**

| Address     | 50097 Rr 244       |
|-------------|--------------------|
| Area        | Rural Leduc County |
| Subdivision | None               |
| City        | Rural Leduc County |
| County      | ALBERTA            |