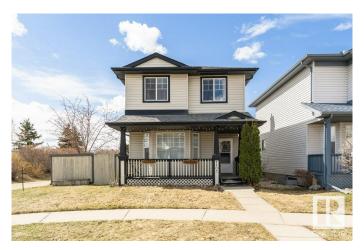

# \$417,500 - 4403 150 Avenue, Edmonton

MLS® #E4432588

## \$417,500

4 Bedroom, 3.50 Bathroom, 1,276 sqft Single Family on 0.00 Acres

Miller, Edmonton, AB

Welcome to this spacious detached single-family home nestled in the community of Miller, offering both comfort and convenience. Located at the end of a quiet cul-de-sac with no side neighbors, this fully finished residence features 4 bedrooms and 3.5 bathrooms. Upstairs, you'll find a generous primary bedroom with a 3-piece ensuite, along with 2 additional bedrooms and a main 4-piece bathroom. The basement boasts an extra bedroom, a 3-piece bathroom, and ample recreation space. Complete with a double detached garage, Newer Furnace & A/C (2023), new updated faucets/toilets, newer Hot Water Tank (2022) and newer water softener (2022), and Newer Roof (2022), this home is perfect for family living. Out side there is a great back and side yard space with no neighbors on the one side. Close to shopping and other amenities.