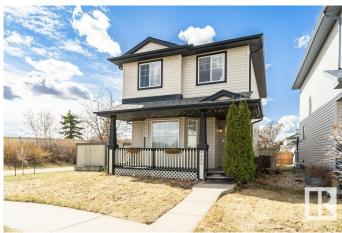

# \$417,500 - 4403 150 Avenue, Edmonton

MLS® #E4432588

## \$417,500

4 Bedroom, 3.50 Bathroom, 1,276 sqft Single Family on 0.00 Acres

Miller, Edmonton, AB

Welcome to this spacious detached single-family home nestled in the community of Miller, offering both comfort and convenience. Located at the end of a quiet cul-de-sac with no side neighbors, this fully finished residence features 4 bedrooms and 3.5 bathrooms. Upstairs, you'll find a generous primary bedroom with a 3-piece ensuite, along with 2 additional bedrooms and a main 4-piece bathroom. The basement boasts an extra bedroom, a 3-piece bathroom, and ample recreation space. Complete with a double detached garage, Newer Furnace & A/C (2023), new updated faucets/toilets, newer Hot Water Tank (2022) and newer water softener (2022), and Newer Roof (2022), this home is perfect for family living. Out side there is a great back and side yard space with no neighbors on the one side. Close to shopping and other amenities.