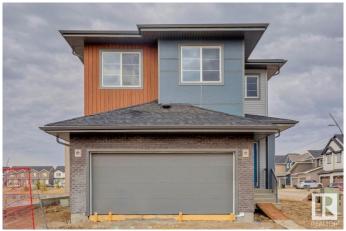

# \$677,318 - 2840 191 Street, Edmonton

MLS® #E4432451

## \$677,318

5 Bedroom, 4.00 Bathroom, 2,371 sqft Single Family on 0.00 Acres

The Uplands, Edmonton, AB

Welcome to this stunning home in the sought-after Uplands community, offering modern finishes and thoughtful design throughout. Perfect for families, this home combines comfort, functionality, and style. 5 generously sized bedrooms and 4 full bathrooms, ideal for growing families or hosting guests. Modern Finishes with quartz countertops throughout the home, adding elegance and durability to every surface. MDF shelving throughout, providing ample storage solutions for an organized living space. Beautiful railing design that adds character and charm to the home's interior. Situated on a corner lot, offering extra privacy, space, and plenty of natural light.

### **Exterior**

Exterior Wood, Brick, Vinyl

Exterior Features Corner Lot, Cul-De-Sac, Park/Reserve, Schools, Shopping Nearby

Roof Asphalt Shingles
Construction Wood, Brick, Vinyl

Foundation Concrete Perimeter