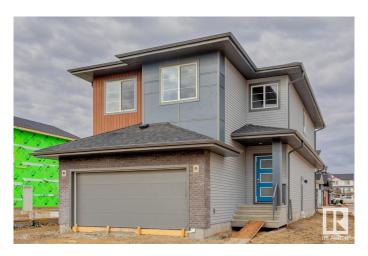

# \$677,318 - 2840 191 Street, Edmonton

MLS® #E4432451

## \$677,318

5 Bedroom, 4.00 Bathroom, 2,371 sqft Single Family on 0.00 Acres

The Uplands, Edmonton, AB

Welcome to this stunning home in the sought-after Uplands community, offering modern finishes and thoughtful design throughout. Perfect for families, this home combines comfort, functionality, and style. 5 generously sized bedrooms and 4 full bathrooms, ideal for growing families or hosting guests. Modern Finishes with quartz countertops throughout the home, adding elegance and durability to every surface. MDF shelving throughout, providing ample storage solutions for an organized living space. Beautiful railing design that adds character and charm to the home's interior. Situated on a corner lot, offering extra privacy, space, and plenty of natural light.

### **Exterior**

Exterior Wood, Brick, Vinyl

Exterior Features Corner Lot, Cul-De-Sac, Park/Reserve, Schools, Shopping Nearby

Roof Asphalt Shingles
Construction Wood, Brick, Vinyl

Foundation Concrete Perimeter