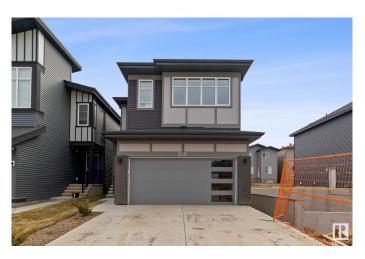

#### \$599.000

3 Bedroom, 2.50 Bathroom, 2,356 sqft Single Family on 0.00 Acres

The Uplands, Edmonton, AB

Brand new home for sale in the ravishing community of The Uplands, Edmonton. Beautifully designed 2356 Sq Ft custom built accommodates 3 bedrooms, 2.5 bathrooms, kitchen, living room, dining, spice kitchen, upstairs laundry, and side entrance to the basement. Upgraded kitchen comes with beautiful quartz counter tops, upgraded cabinets, and pantry. Main floor features 9'Ft ceiling, living room with large window & a fireplace. Exterior comes with stone, premium vinyl siding, and front concrete steps. Steps away from a pond, walking trail, creek and natural green space!

#### Interior

Interior Features ensuite bathroom

Appliances Dishwasher-Built-In, Dryer, Hood Fan, Microwave Hood Fan,

Refrigerator, Stove-Electric, Stove-Gas, Washer, Window Coverings

Heating Forced Air-1, Natural Gas