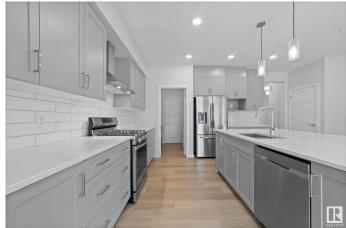

#### \$599.000

3 Bedroom, 2.50 Bathroom, 2,356 sqft Single Family on 0.00 Acres

The Uplands, Edmonton, AB

Brand new home for sale in the ravishing community of The Uplands, Edmonton. Beautifully designed 2356 Sq Ft custom built accommodates 3 bedrooms, 2.5 bathrooms, kitchen, living room, dining, spice kitchen, upstairs laundry, and side entrance to the basement. Upgraded kitchen comes with beautiful quartz counter tops, upgraded cabinets, and pantry. Main floor features 9'Ft ceiling, living room with large window & a fireplace. Exterior comes with stone, premium vinyl siding, and front concrete steps. Steps away from a pond, walking trail, creek and natural green space!

Fireplace Yes

Fireplaces Heatilator/Fan

Stories 2

Has Basement Yes

Basement Full, Unfinished