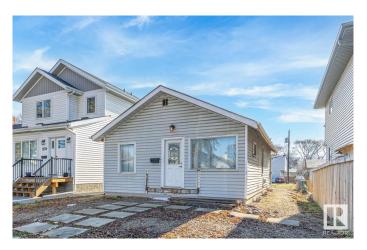

## \$225,000

2 Bedroom, 1.00 Bathroom, 779 sqft Single Family on 0.00 Acres

Calder, Edmonton, AB

Seller financing available! Looking for a project? This home has the bare bones to start your renovation project for a flip, rent out or live in. Seller has stripped down most of the interior to leave a blank slate for your finishing. Home also has a full basement to develop with separate entrance for future suite potential. Thousands of dollars have been put in to the property including a complete regrade of the lot for proper slope around the home. Weeping tile along 3 sides of the home and membrane around the some of the exterior foundation has also been installed. Window wells, wiring, new subloor etc. The lot is extra deep (32x142) perfect for an infill and investment opportunity. New home? Want a detached rear garage with garage suite? Lots of future potential. There are numerous infills on the street, close to schools, off leash dog park, transportation and all amenities.

Built in 1923

Type Single Family

Sub-Type Detached Single Family

Style Bungalow Status Active

### **Exterior**

Exterior Wood, Vinyl

Exterior Features Back Lane, Flat Site, Playground Nearby, Public Transportation, Schools

Roof Asphalt Shingles

Construction Wood, Vinyl

Foundation Concrete Perimeter