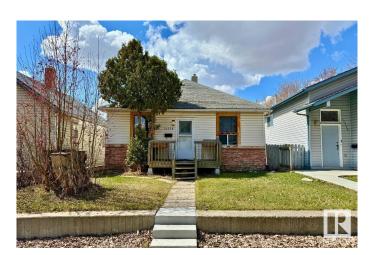

## \$180,000

2 Bedroom, 1.00 Bathroom, 931 sqft Single Family on 0.00 Acres

Calder, Edmonton, AB

Opportunity knocksâ€"for those with vision and a tool belt. This home needs work, no doubt about it, but it offers a blank canvas for the savvy investor or buyer willing to roll up their sleeves. With a newer hot water tank and furnace already in place, some of the heavy lifting is done. The rest? Well, that's where your creativity (and elbow grease) comes in. Priced to reflect the condition, this is a chance to add serious valueâ€"but it's not for the timid

## **Exterior**

Exterior Wood, Stone, Vinyl

Exterior Features Back Lane, Fenced, Playground Nearby, Public Transportation, Schools,

Shopping Nearby

Roof Asphalt Shingles

Construction Wood, Stone, Vinyl

Foundation Concrete Perimeter