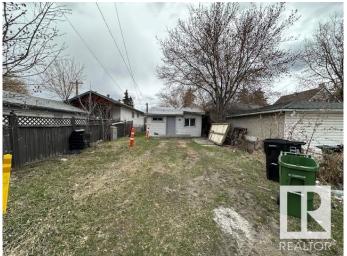

### \$164,900

2 Bedroom, 1.00 Bathroom, 667 sqft Single Family on 0.00 Acres

Mccauley, Edmonton, AB

Prime location to build and invest in the mature area location! Investor Alert or First time buyer!! Cozy livable bungalow in the mature down town city neighborhood, minutes to the heart of Edmonton! Situated on a 29' x 129' lot zoned RF3. This is a GREAT rental or live and re-development later property. 2 bedrooms, 1 bathroom, laminate flooring, metal roof, newer hot water tank, crawl space for storage. Build a new single family and duplex housing or possible four units. CLOSE TO ALL AMENITIES, SCHOOLS, MAJOR BUS ROUTES, LRT LINE, GROCERY STORES & RESTAURANTS, MEDICAL SERVICES. **BRING OFFERS! MUST SELL!** 

## **Amenities**

Amenities Crawl Space, Front Porch, Hot Water Natural Gas, No Smoking Home,

R.V. Storage

Parking Spaces 4

Parking 2 Outdoor Stalls, No Garage, Rear Drive Access, RV Parking, Stall,

Tandem