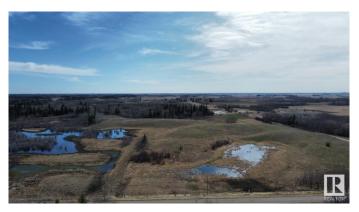

### \$225,400

0 Bedroom, 0.00 Bathroom, Rural on 80.50 Acres

None, Rural Strathcona County, AB

"HUNTERS ALERT" Amazing piece of land great for the outdoorsman who likes hunting. Many great treed and open areas, rolling land with wetland throughout. Located just minutes from Fort Saskatchewan. Ideal for recreational use or grazing pasture land too. The 80-acre property directly to the south is also for sale, presenting a larger investment opportunity. Conveniently close to Fort Saskatchewan, Sherwood Park, Edmonton, and Redwater. A solid short- or long-term holding property with multiple potential uses. The land generates \$7,025 annually from a long-term tenant. Please note that you cannot build a permanent house on this land because of the zoning.

### **Exterior**

Exterior Features Fenced, Golf Nearby, Private Setting, Rolling Land, Schools, Shopping

Nearby, Treed Lot