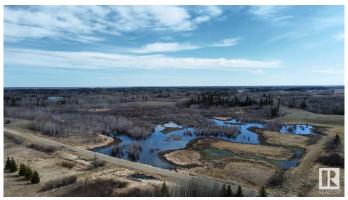

### \$225,400

0 Bedroom, 0.00 Bathroom, Rural on 80.50 Acres

None, Rural Strathcona County, AB

"HUNTERS ALERT" Amazing piece of land great for the outdoorsman who likes hunting. Many great treed and open areas, rolling land with wetland throughout. Located just minutes from Fort Saskatchewan. Ideal for recreational use or grazing pasture land too. The 80-acre property directly to the south is also for sale, presenting a larger investment opportunity. Conveniently close to Fort Saskatchewan, Sherwood Park, Edmonton, and Redwater. A solid short- or long-term holding property with multiple potential uses. The land generates \$7,025 annually from a long-term tenant. Please note that you cannot build a permanent house on this land because of the zoning.

### **Exterior**

Exterior Features Fenced, Golf Nearby, Private Setting, Rolling Land, Schools, Shopping

Nearby, Treed Lot