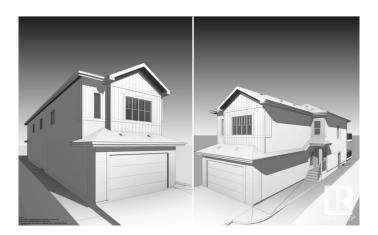

### \$719,998

4 Bedroom, 3.00 Bathroom, 2,454 sqft Single Family on 0.00 Acres

Erin Ridge North, St. Albert, AB

This stunning detached single-family home in the desirable Erin Ridge community of St. Albert offers spacious living and modern comforts. The main floor features an open-to-below living area, a main floor bedroom, and a full bath, along with a well-appointed kitchen and pantry. The dining room opens up to a private deck, perfect for outdoor relaxation. Upstairs, enjoy a spacious bonus room leading to another balcony, along with a dedicated gym/exercise room. The luxurious main bedroom boasts a walk-in closet and a 5-piece ensuite. Two additional bedrooms share a common bathroom. A separate entrance to the basement provides potential for future development or a separate living space. With a double garage and a prime location, this home combines style and practicality for comfortable family living.

Type Single Family

Sub-Type Detached Single Family

Style 2 Storey
Status Active

### **Exterior**

Exterior Wood, Vinyl

Exterior Features Schools, Shopping Nearby

Roof Asphalt Shingles

Construction Wood, Vinyl

Foundation Concrete Perimeter