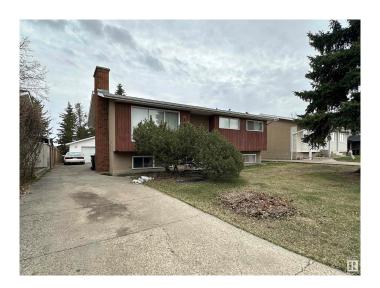

### \$399.900

3 Bedroom, 2.50 Bathroom, 1,199 sqft Single Family on 0.00 Acres

Richfield, Edmonton, AB

This property could be a great purchase for the right buyer. Although it requires updating, as it is mostly in original condition, yet is located on large, 7,148 sq.ft (664.06 sq.m.) lot backing walking path with steps to Bhullar Park. Fantastic, double detached, oversized (23.3' by 23.3' interior) garage was built with permit in 2002. Main floor offers living room with wood burning fire place, kitchen, 3 bedrooms and 1 and a half baths. Basement is fully developed and has large windows. Located close to schools, transportation and good proximity to Whitemud Drive and Anthony Henday highway. Property is being sold in "as-is" condition. Make a move and build some sweat equity!

Year Built 1973

Type Single Family

Sub-Type Detached Single Family

Style Bi-Level Status Active

#### **Exterior**

Exterior Wood, Stucco

Exterior Features Flat Site, Landscaped, Schools, Shopping Nearby

Roof Asphalt Shingles

Construction Wood, Stucco

Foundation Concrete Perimeter