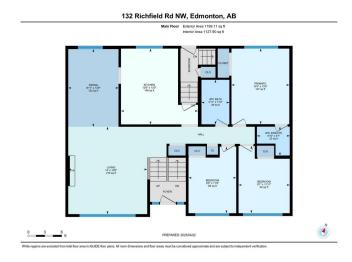

### \$399.900

3 Bedroom, 2.50 Bathroom, 1,199 sqft Single Family on 0.00 Acres

Richfield, Edmonton, AB

This property could be a great purchase for the right buyer. Although it requires updating, as it is mostly in original condition, yet is located on large, 7,148 sq.ft (664.06 sq.m.) lot backing walking path with steps to Bhullar Park. Fantastic, double detached, oversized (23.3' by 23.3' interior) garage was built with permit in 2002. Main floor offers living room with wood burning fire place, kitchen, 3 bedrooms and 1 and a half baths. Basement is fully developed and has large windows. Located close to schools, transportation and good proximity to Whitemud Drive and Anthony Henday highway. Property is being sold in "as-is" condition. Make a move and build some sweat equity!

#### **Essential Information**

MLS® # E4432152 Price \$399,900

Bedrooms 3

Bathrooms 2.50

Full Baths 2

Half Baths 1

Square Footage 1,199

Acres 0.00

## Interior

Interior Features ensuite bathroom

Appliances Dryer, Garage Opener, Refrigerator, Stove-Electric, Washer

Heating Forced Air-1, Natural Gas

Stories 2

Has Basement Yes

Basement Full, Finished