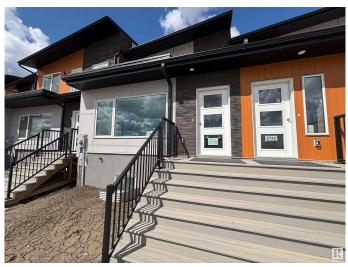

#### \$495,000

3 Bedroom, 2.50 Bathroom, 1,306 sqft Single Family on 0.00 Acres

Blatchford Area, Edmonton, AB

This stunning NET-ZERO townhouse in Edmonton's visionary Blatchford community offers the perfect blend of luxury and sustainability. Designed to produce as much energy as it consumes, it features rooftop solar panels, ultra-high insulation (R-45 walls, R-80+ roof), energy-efficient windows and doors, and is connected to the City of Edmonton's **District Energy Shared System for efficient** year-round heating and cooling. Net-zero homes like this dramatically reduce utility bills, shrink your carbon footprint, and provide superior comfort through better temperature regulation and air quality. The exterior boasts Pearl grey Hardie panels, LUX vertical cladding, and dark-sky compliant LED & solar lighting. Inside, enjoy modern finishes like luxury vinyl plank flooring, QUARTZ countertops, custom cabinetry, and energy-efficient appliances. The layout includes a main floor primary bedroom with ensuite, two upstairs bedrooms, and an unfinished basement ready for future development. Walk to parks, LRT, shops & more.

## Exterior

| Exterior          | Wood, Brick, Hardie Board Siding          |
|-------------------|-------------------------------------------|
| Exterior Features | Environmental Reserve, Fruit Trees/Shrubs |