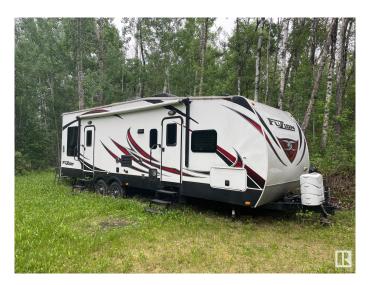

#### \$215,000

0 Bedroom, 0.00 Bathroom, Rural on 2.10 Acres

Rainbow Beach Estates, Rural Parkland County, AB

JACKFISH LAKE Rainbow Estates
LAKEFRONT Excellent Weekend Getaway to
enjoy the outdoors or Private Camping
Retreat. 2.15 acres rolling land some trees to
the back of the property, lake access with
great building site. Nice little camp site in the
back. Excellent fishing and waterskiing lake.
HOLIDAY RV NOT INCLUDED.